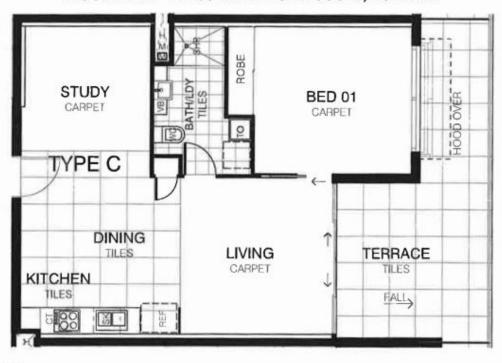

## 1112/6-8 Waterford Court, Bundall

This is a fantastic opportunity to secure 2 x modern apartments in a quiet and convenient location.

Apartment 1112 Property Features - Asking Price - \$359,000

- \* 1 Bedroom + Study, 1 Bathroom, 1 car space.
- \* Unit size approx. 78m2.
- \* Open plan living/dining room.
- \* Modern kitchen w/ stone bench tops, modern appliance.
- \* European laundry.
- \* Split system air conditioning.
- \* East Aspect.
- \* Spacious outdoor patio perfect for entertaining.
- \* Vacant and ready to occupy....

## FLOOR PLAN - 1112/6 WATERFORD COURT, BUNDALL

Size -Unit Internal - 60m2\* Balcony - 18m2\* \* denotes as approximates