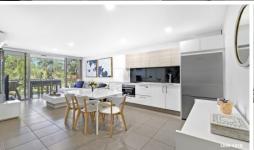

## 1112/6-8 Waterford Court, Bundall

This is a fantastic opportunity to secure 2 x modern apartments in a quiet and convenient location.

Apartment 1112 Property Features - Asking Price - \$359,000

- \* 1 Bedroom + Study, 1 Bathroom, 1 car space.
- \* Unit size approx. 78m2.
- \* Open plan living/dining room.
- \* Modern kitchen w/ stone bench tops, modern appliance.
- \* European laundry.
- \* Split system air conditioning.
- \* East Aspect.
- \* Spacious outdoor patio perfect for entertaining.
- \* Vacant and ready to occupy....