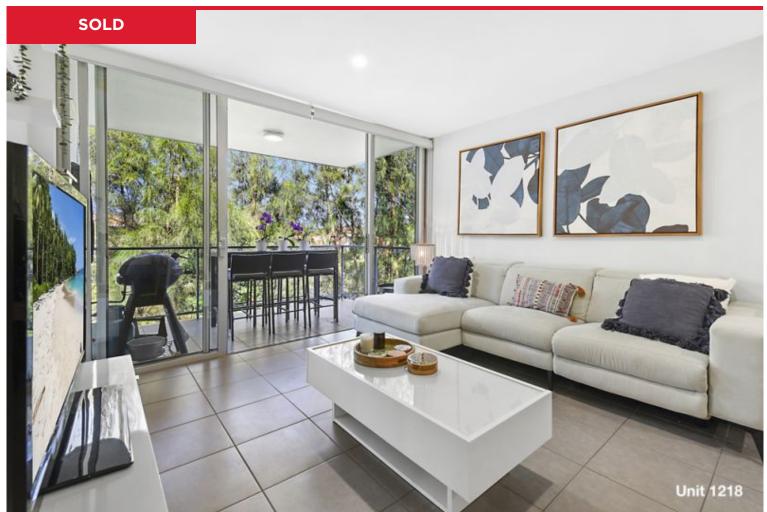

## 1112/6-8 Waterford Court, Bundall

This is a fantastic opportunity to secure 2 x modern apartments in a quiet and convenient location.

Apartment 1112 Property Features - Asking Price - \$359,000

- \* 1 Bedroom + Study, 1 Bathroom, 1 car space.
- \* Unit size approx. 78m2.
- \* Open plan living/dining room.
- \* Modern kitchen w/ stone bench tops, modern appliance.
- \* European laundry.
- \* Split system air conditioning.
- \* East Aspect.
- \* Spacious outdoor patio perfect for entertaining.
- \* Vacant and ready to occupy....