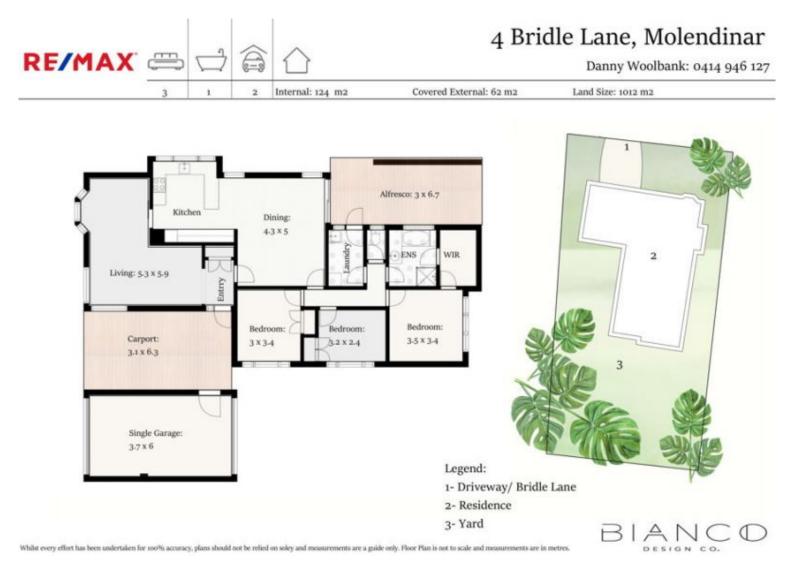

## 4 Bridle Lane, Molendinar

BE QUICK - FIRST TIME OFFERED FOR SALE IN 32 YEARS Conveniently located only minute's walk to Trinity Lutheran College and close to local shopping centres, Griffith University, G-Link light rail, Hospitals and easy access to the M1.?

This home generates plenty of natural light and has many great features -

\* Open plan living and dining area - Air Conditioned.

\* Separate family room/formal dining room opening onto the outdoor entertainment area.

\* Large kitchen - Ideal for renovation....

...

Price: View: \$675,000 https://remaxpropertycentre.com.au/6553529

Danny Woolbank M 0414 946 127

KB Seo 0431 142 818

CB C ... Arden

**RE/MAX** Property Centre

Shop 6/110 Monaco Street 07 5629 7735