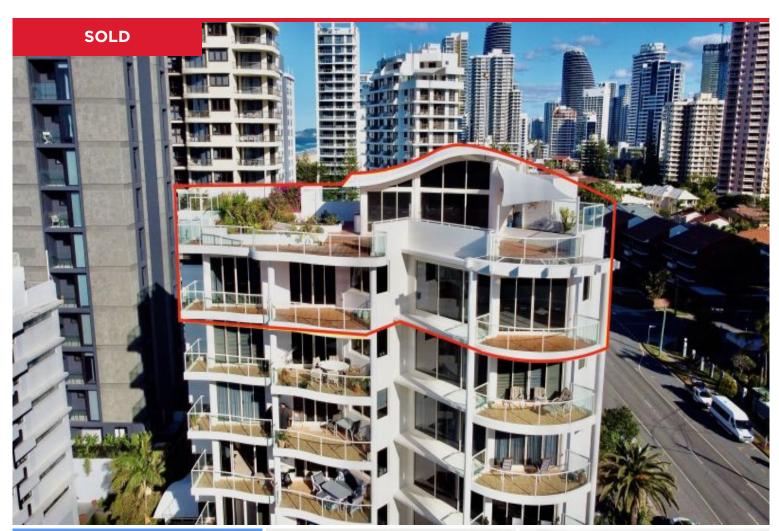

## 8/106 Old Burleigh Road, Broadbeach

This unique 507m2 beachside residence is one of very few to hit the market. Ideally situated only 100m to the surf, walking distance to The Broadbeach restaurant and cafe precinct and much more!

Set over two levels, this penthouse offers a versatile floor plan with multiple livings areas, spacious balconies and ocean and skyline views from all rooms. Perched on level 8 & 9 of a boutique building 'Ocean Park' you will truly be able to kick back and enjoy the lifestyle the Gold Coast has to offer. First Floor Level 8 (224m2 ) 2 bedroom + study + 2 bathrooms: