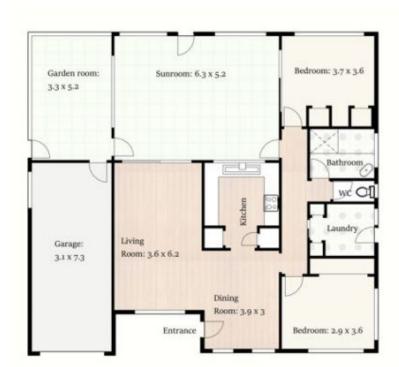

- \* Very desirable position.
- \* Unique renovation opportunity....

...

**Price:** \$1,170,000

View: https://remaxpropertycentre.com.au/6491822

Danny Woolbank M 0414 946 127

RE/MAX Property Centre

Internal: 163 m2

11 Sycamore Place, Palm Beach

Land Size: 607 m2

Jonathan Owen: 0477 857 537

Whilst every effort has been undertaken for 100% accuracy, plans should not be relied on soley and measurements are a guide only. Floor Plan is not to scale and measurements are in metres.