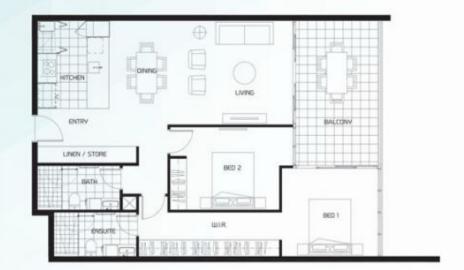

## FLOOR PLAN TYPE E

## 2 BEDROOM 2 BATHROOM

INTERNAL - 92M<sup>2</sup> EXTERNAL - 17M<sup>2</sup> TOTAL - 109M<sup>2</sup>

Corner of Queensland & Jubilee Avenues, Broadbeach Q 4218 Australia • 1800 138 011 • qubebroadbeach.com.au