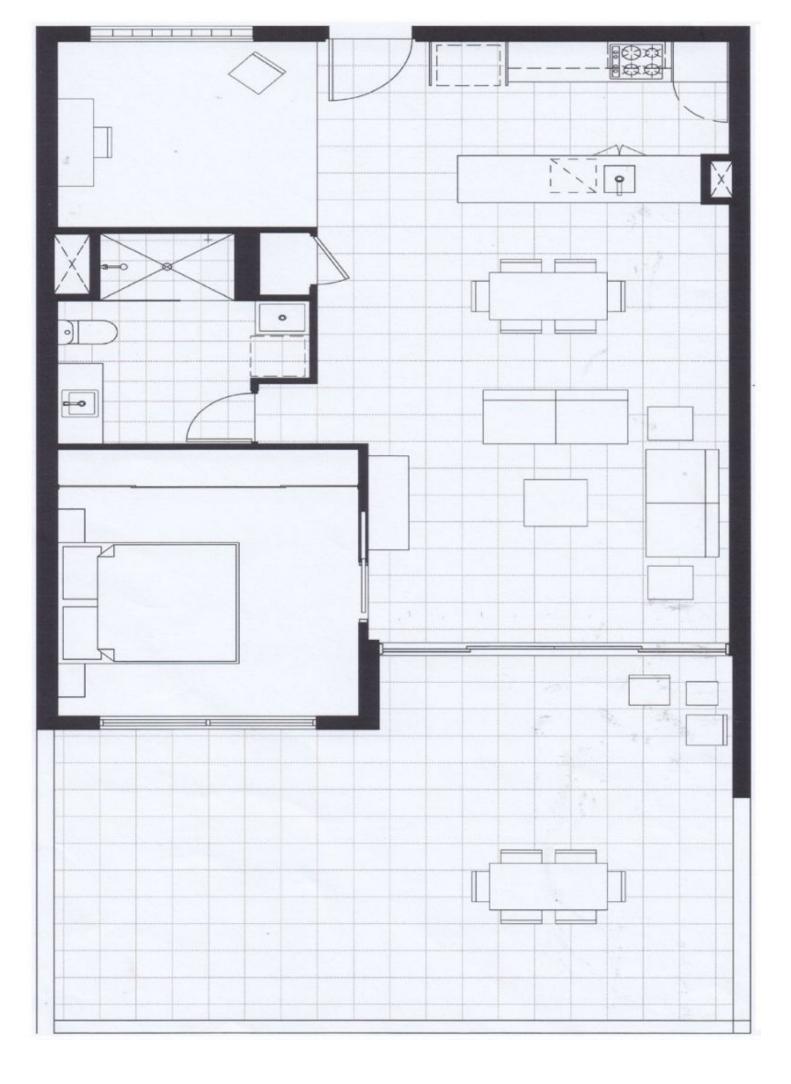

## 2102/1 Waterford Court, Bundall

This is a fantastic opportunity to secure a larger than average ground floor apartment in a quiet and convenient location. This spacious one bedroom apartment is perfect for investors or professional couples looking at purchasing a property in the highly sought after Bundall pocket. Offering a generous sized open plan living and dining area with access to an oversized entertainment terrace.

Residents of the complex have access to the great amenities including a large sun drenched swimming pool, gymnasium, onsite cafe and 4 BBQ areas perfect for entertaining guests. Property in detail:

\* 1 Bedroom + Study, 1 Bathroom, 1 car space....