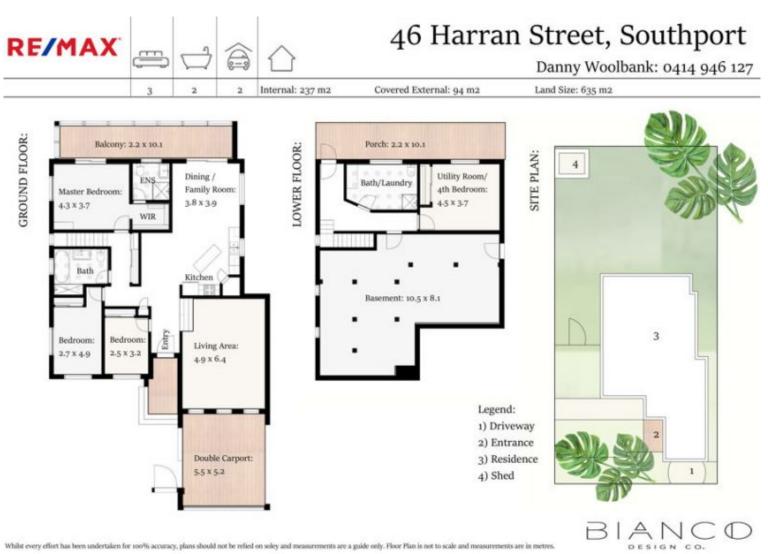

\* 3/4 bedrooms. Please note the 4th bedroom is downstairs and is not 2.4 metres in height....

4 🚎 3 🦕 2 🛱

Price: View: \$790,000 https://remaxpropertycentre.com.au/6471449

Danny Woolbank M 0414 946 127

KB Seo 0431 142 818