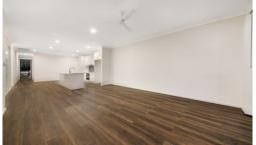

- ? Approx. 280m2.
- ? Spacious open plan living area.
- ? Large kitchen complete with stone bench tops and stainless steel appliances.
- ? Separate dining area.
- ? High ceilings.
- ? East facing balcony to capture the morning sun and cool ocean breezes....