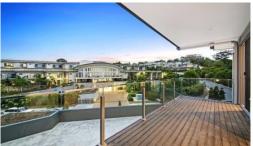

- ? Approx. 280m2.
- ? Spacious open plan living area.
- ? Large kitchen complete with stone bench tops and stainless steel appliances.
- ? Separate dining area.
- ? High ceilings.
- ? East facing balcony to capture the morning sun and cool ocean breezes....