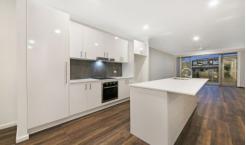

- ? Approx. 280m2.
- ? Spacious open plan living area.
- ? Large kitchen complete with stone bench tops and stainless steel appliances.
- ? Separate dining area.
- ? High ceilings.
- ? East facing balcony to capture the morning sun and cool ocean breezes....