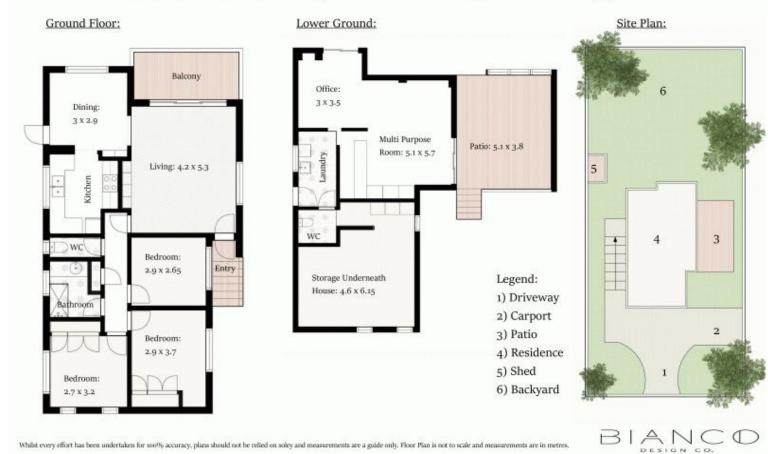

A generous residence encompassing three bedrooms upstairs, with a functional layout, and the additional bonus of an office and large rumpus area downstairs. Positioned within one of Gold Coast's most desirable locations, close to all amenities. Residents will enjoy proximity to local cafés and restaurants. For families, this property is moments from both public and private schools, parks, shopping centres, and minutes from the beach....

## 9 Merinda Court, Southport

Jordan Marshall: 0452 225 644

Covered External: 65 m2

Land Size: 705 m2