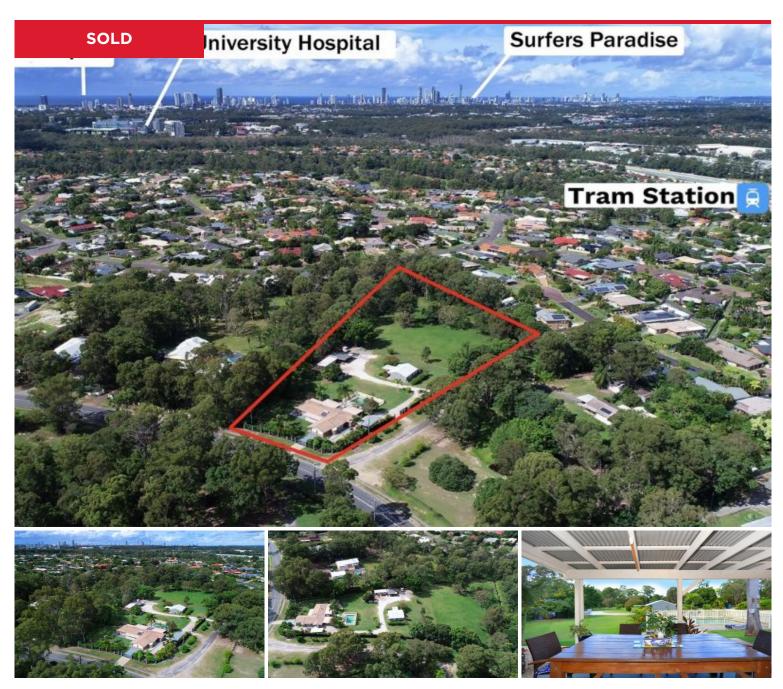

## 38 Woodlands Way, Parkwood

WALK TO THE G-LINK LIGHT RAIL FROM THIS RARE PROPERTY - WHICH HAS NEVER HIT THE MARKET BEFORE. Conveniently located close to The Parkwood G-Link light rail station, Arundel Primary School, AB Paterson Private School, Hospitals, Griffith University, Arundel Shopping Centre, Harbour Town Shopping Centre and with easy access to the M1 - This inner city acreage home be snapped up fast. Opportunities like this rarely present themselves - take a look at all the features.

- \* Family room with exposed beams, cathedral ceiling and timber fireplace.
- \* Recently renovated kitchen overlooking the pool, outdoor entertainment area and sprawlin...

\$2,103,000 Price:

View: https://remaxpropertycentre.com.au/6423207