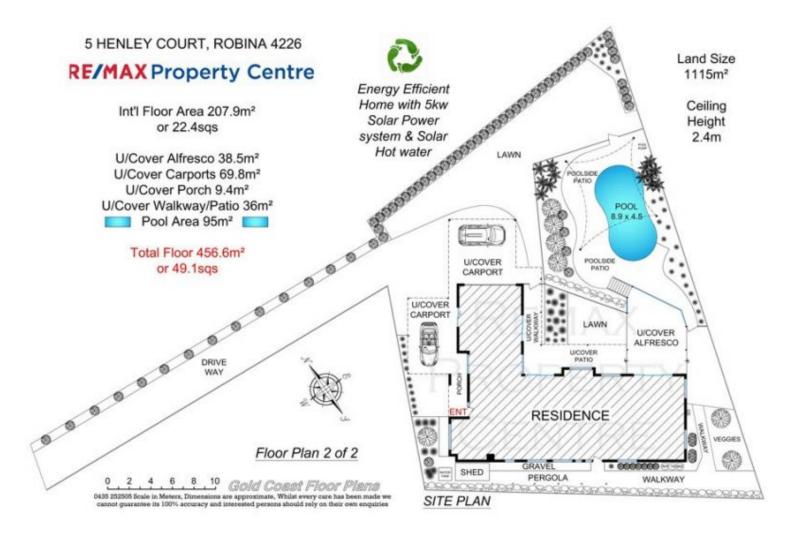

## **5 Henley Court, Robina**

Enjoy this peaceful and relaxing lifestyle, surrounded by landscaped gardens and natural greenery.

Conveniently located close to Bond University, Local Shopping Village, Robina Town Centre, Varsity College catchment, many private and public Schools, Train Station, Hospital and just a short drive to The Miami Beach and cafe precinct.

This well-presented family home offers many great features -

- \* Family room opening onto the outdoor entertainment area and pool.
- \* Separate dining room.
- \* Spacious formal living area....

Price: \$1,065,000