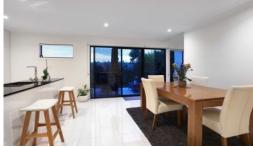

- \* Open plan living area.
- \* Separate dining area opening onto the outdoor area.
- \* Entertainers kitchen with gas cook top, quality appliances and finishes.
- \* Sitting room or study upstairs.
- \* 3 large bedrooms. Master with walk through robe and beautiful ensuite.
- \* 2 bathrooms complete with stone bench tops. Plus powder room downstairs - 3 toilets....