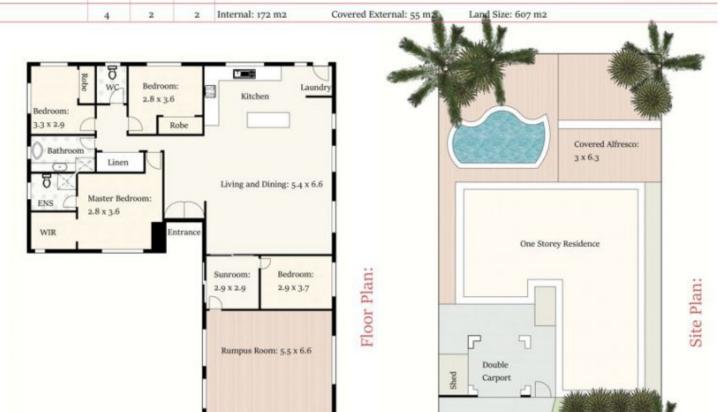

## 4 Sycamore Place, Palm Beach

A prime family and pet friendly quiet cul-de-sac well situated in the much desired Palm Beach.

This home is ideal for investment, development and lifestyle alike.

Conveniently located within a short drive to the picturesque Tallebudgera Creek, Palm Beach, Mallawa Drive sports fields, schools, Nineteenth Avenue, The Pines shopping centre and all the local cafes, restaurants and amenities that the area has become known for.

- \* Very desirable position
- \* Unique renovation opportunity
- \* Spacious home and land size with great potential...

View: https://remaxpropertycentre.com.au/6336794

Price:

2 🗀 2 🚖

\$1,010,000

**Danny Woolbank** M 0414 946 127