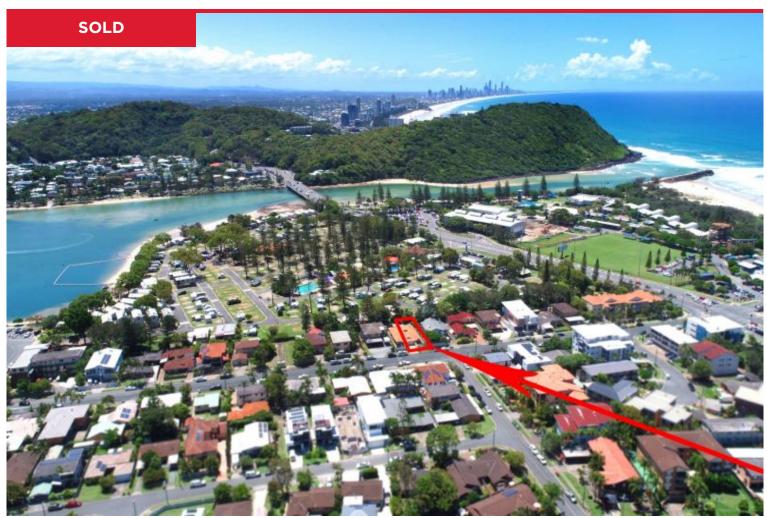

## 2/19 Tallebudgera Drive, Palm Beach

A brilliant location and rare opportunity to purchase this close to the highly sought after waters of Palm Beach.

This spacious duplex is waiting for you to transform into your seaside home.

- 3 adequately sized rooms with BIR
- Master with ensuite
- Main bathroom with separate laundry
- Open plan air conditioned living and dining area
- Undercover outdoor patio entertainment area with low maintenance gardens
- Garage conversion with store
- 3 Min walk to the beach and Tallebudgera Surf Club...