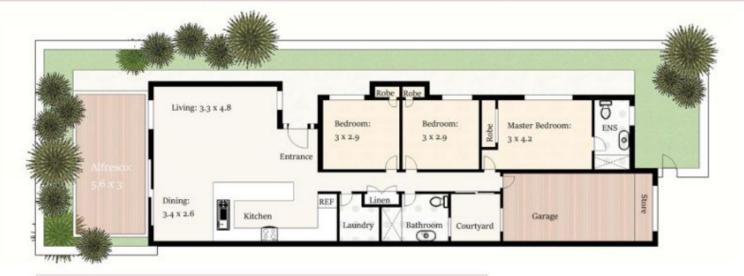

- 3 adequately sized rooms with BIR
- Master with ensuite
- Main bathroom with separate laundry
- Open plan air conditioned living and dining area
- Undercover outdoor patio entertainment area with low maintenance gardens
- Garage conversion with store
- 3 Min walk to the beach and Tallebudgera Surf Club...

## 2/19 Tallebudgera Drive, Palm Beach

Jonathan Owen: 0477 857 537

3 2 1 Internal: 98 m2

Alfresco: 17 m2

Land Size: 202 m2

BIANCO

Whilst every effort has been undertaken for 100% accuracy, plans should not be relied on soley and measurements are a guide only. Floor Plan is not to scale and measurements are in metres.