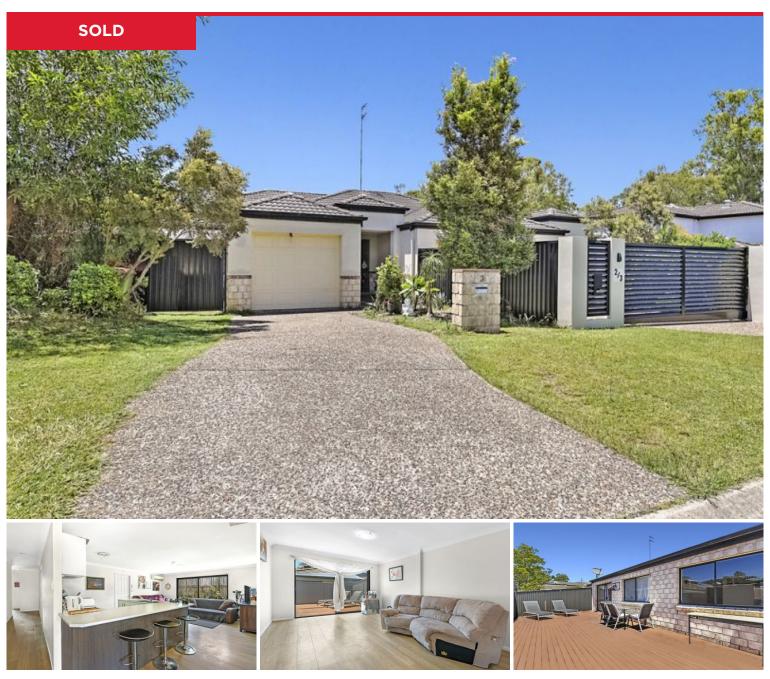

## 1/3 Marybeth Crescent, Molendinar

This low maintenance single level duplex is sure to appeal to those in search of a fantastic value property in a central & convenient location. Offering a well designed floor plan comprising of spacious living areas, three bedrooms, two bathrooms and a sun drenched entertainment deck which will serve as the perfect area for entertaining. Property Features -

- \* Open plan living area with seperate dining area.
- \* Sun drenched entertainment deck.
- \* Air conditioned living area.
- \* Oversized master bedroom with walk in robe and ensuite.
- \* Two more bedrooms with built in robes....
- ...

Price: View:

\$480,000 https://remaxpropertycentre.com.au/6263233

Alex Wohler M 0490 320 818 RE/MAX Property Centre

BIANCO

Whilst every effort has been undertaken for 100% accuracy, plans should not be relied on soley and measurements are a guide only. Floor Plan is not to scale and measurements are in metres,