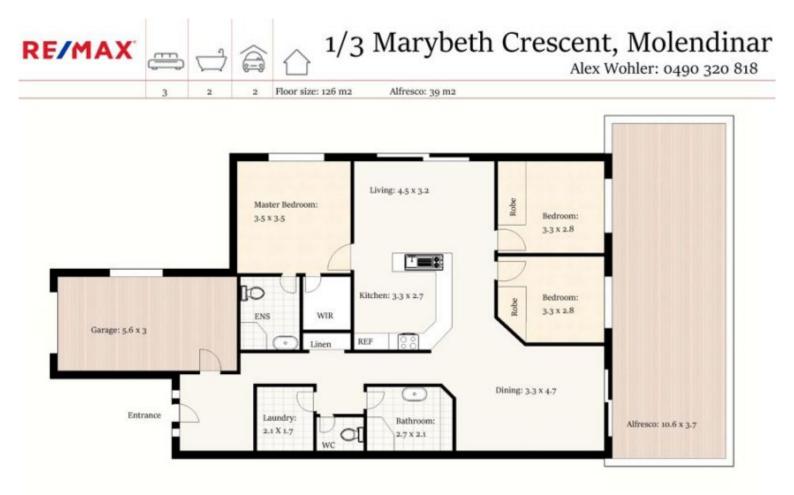

## 1/3 Marybeth Crescent, Molendinar

This low maintenance single level duplex is sure to appeal to those in search of a fantastic value property in a central & convenient location. Offering a well designed floor plan comprising of spacious living areas, three bedrooms, two bathrooms and a sun drenched entertainment deck which will serve as the perfect area for entertaining. Property Features -

- \* Open plan living area with seperate dining area.
- \* Sun drenched entertainment deck.
- \* Air conditioned living area.
- \* Oversized master bedroom with walk in robe and ensuite.
- \* Two more bedrooms with built in robes....
- ...

Price: View:

\$480,000 https://remaxpropertycentre.com.au/6263233

Alex Wohler M 0490 320 818 RE/MAX Property Centre

BIANCO

Whilst every effort has been undertaken for 100% accuracy, plans should not be relied on soley and measurements are a guide only. Floor Plan is not to scale and measurements are in metres,