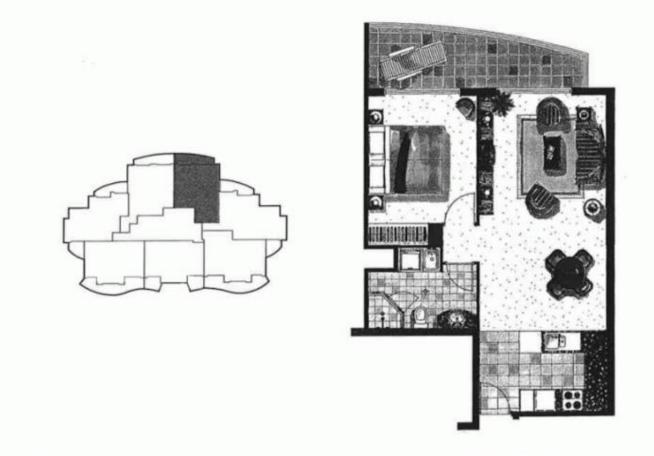

## 704/2988 Surfers Paradise Boulevard, Surfers Paradise

Enjoy the convenience of the G-link light rail station at your doorstep and only moments walk to the beach and Surfers Paradise shopping, dining and entertainment precinct. Situated on the 7th floor of Palazzo Colonnades, this open plan one bedroom apartment offers a generous flowing floor plan with panoramic views from Mt Warning to Mt Tamborine. Property Features:

- \* Open plan living and dining area.
- \* Good sized kitchen with stone bench tops.
- \* Spacious bedroom with builtin robe and access to the balcony.
- \* Large combined bathroom and European laundry....