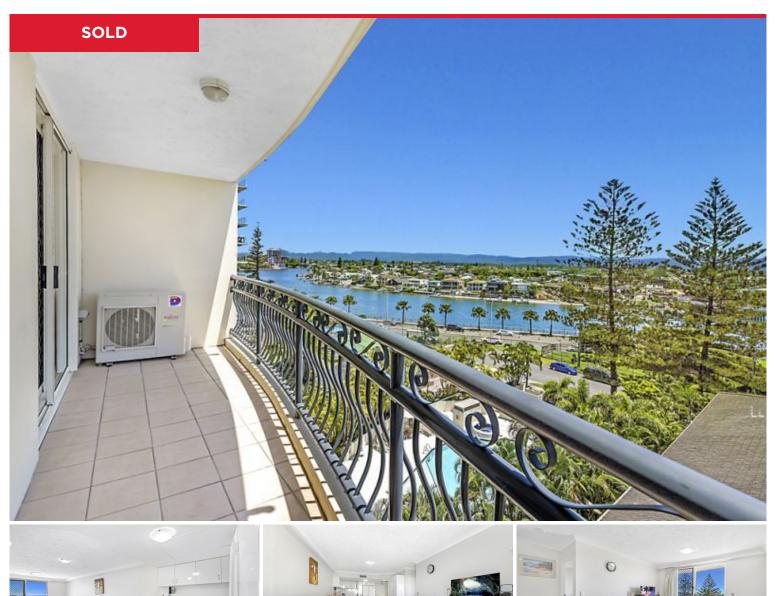

## 704/2988 Surfers Paradise Boulevard, Surfers Paradise

Enjoy the convenience of the G-link light rail station at your doorstep and only moments walk to the beach and Surfers Paradise shopping, dining and entertainment precinct. Situated on the 7th floor of Palazzo Colonnades, this open plan one bedroom apartment offers a generous flowing floor plan with panoramic views from Mt Warning to Mt Tamborine. Property Features:

- \* Open plan living and dining area.
- \* Good sized kitchen with stone bench tops.
- \* Spacious bedroom with builtin robe and access to the balcony.
- \* Large combined bathroom and European laundry....