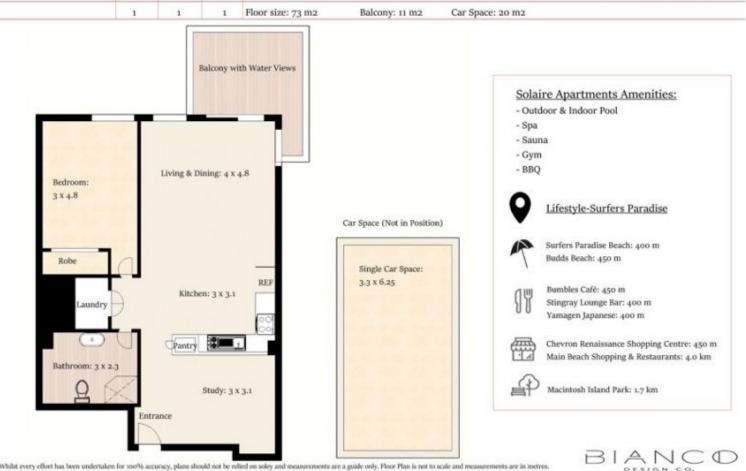

## 1001/18 Cypress Ave, Surfers Paradise

This is a fabulous unit in ultra-modern building with everything you could possibly want right at your fingertips! Just a hop skip and a jump from our world famous Gold Coast beaches, you will find this great spacious 1 bedroom plus study unit in the ideal location. Perched on level 10 of Solaire on Surfers Paradise, this generously sized unit offers incredible views from your balcony overlooking the river and skylines views.

As you enter this unit you are greeted with a sunny, easy care unit with a spacious open plan living area flowing out onto the balcony with incredible views. Incorporating a large 1 bedroom and oversized study area, seperate bathroom, easy care kitchen with stone bench tops and modern appliances.... This is a fantastic opportunity to secure a property in the heart of the action with rental potenti...