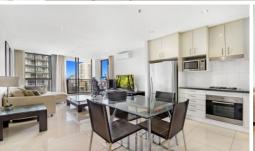

## 1001/18 Cypress Ave, Surfers Paradise

This is a fabulous unit in ultra-modern building with everything you could possibly want right at your fingertips! Just a hop skip and a jump from our world famous Gold Coast beaches, you will find this great spacious 1 bedroom plus study unit in the ideal location. Perched on level 10 of Solaire on Surfers Paradise, this generously sized unit offers incredible views from your balcony overlooking the river and skylines views.

As you enter this unit you are greeted with a sunny, easy care unit with a spacious open plan living area flowing out onto the balcony with incredible views. Incorporating a large 1 bedroom and oversized study area, seperate bathroom, easy care kitchen with stone bench tops and modern appliances.... This is a fantastic opportunity to secure a property in the heart of the action with rental potenti...