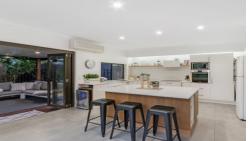

- \* Perfect kitchen with stone benchtops, quality finishes, breakfast bar with views to pool and gardens
- \* Open plan flows throughout the multiple formal and informal living and dining areas.
- \* Fireplace is the centerpiece of the family room
- \* Master bedroom leads to a peaceful atrium-style ensuite and walk-in robe
- \* 4 well-sized bedrooms all with ceiling fans
- \* Air Conditioning throughout...