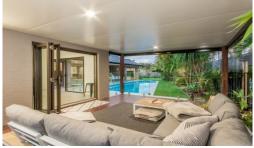

- \* Perfect kitchen with stone benchtops, quality finishes, breakfast bar with views to pool and gardens
- \* Open plan flows throughout the multiple formal and informal living and dining areas.
- \* Fireplace is the centerpiece of the family room
- \* Master bedroom leads to a peaceful atrium-style ensuite and walk-in robe
- \* 4 well-sized bedrooms all with ceiling fans
- \* Air Conditioning throughout...