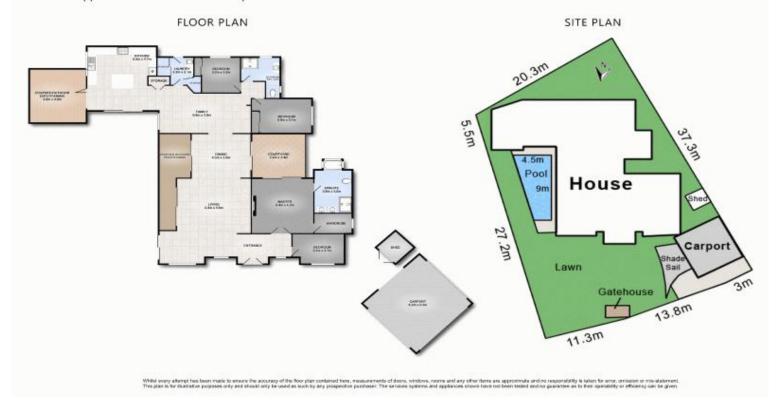

## 21 Camberwell Circuit, Robina

Stunning, low-maintenance lifestyle, north facing family home with pool and huge yard. Open floor plan with oodles of natural light and breezes. Its special features include -

- \* Perfect kitchen with stone benchtops, quality finishes, breakfast bar with views to pool and gardens
- \* Open plan flows throughout the multiple formal and informal living and dining areas.
- \* Fireplace is the centerpiece of the family room
- \* Master bedroom leads to a peaceful atrium-style ensuite and walk-in robe
- \* 4 well-sized bedrooms all with ceiling fans
- \* Air Conditioning throughout...

## 21 Camberwell Circuit ROBINA

Land 843m² | 4 Bedrooms | 2 Bathrooms | 2 Car Carport Total approx floor area 248m² or 27 Squares