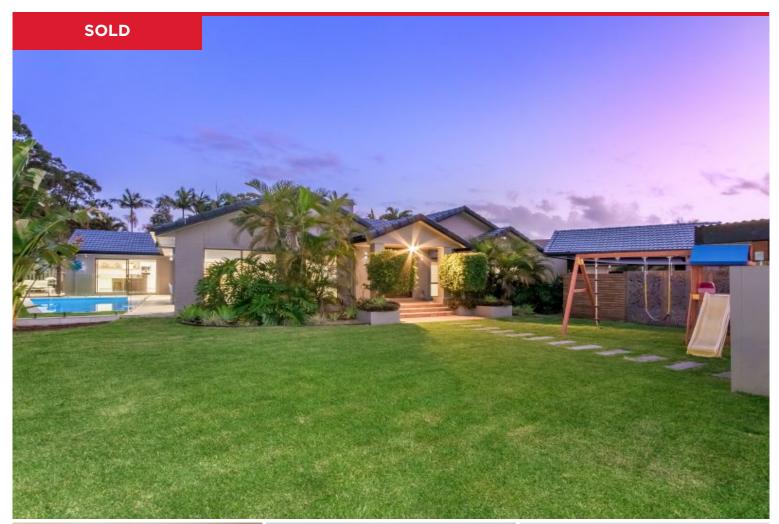

## 21 Camberwell Circuit, Robina

Stunning, low-maintenance lifestyle, north facing family home with pool and huge yard. Open floor plan with oodles of natural light and breezes. Its special features include -

## 21 Camberwell Circuit ROBINA

Land 843m² | 4 Bedrooms | 2 Bathrooms | 2 Car Carport Total approx floor area 248m² or 27 Squares