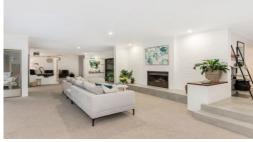

- \* Perfect kitchen with stone benchtops, quality finishes, breakfast bar with views to pool and gardens
- \* Open plan flows throughout the multiple formal and informal living and dining areas.
- \* Fireplace is the centerpiece of the family room
- \* Master bedroom leads to a peaceful atrium-style ensuite and walk-in robe
- \* 4 well-sized bedrooms all with ceiling fans
- \* Air Conditioning throughout...