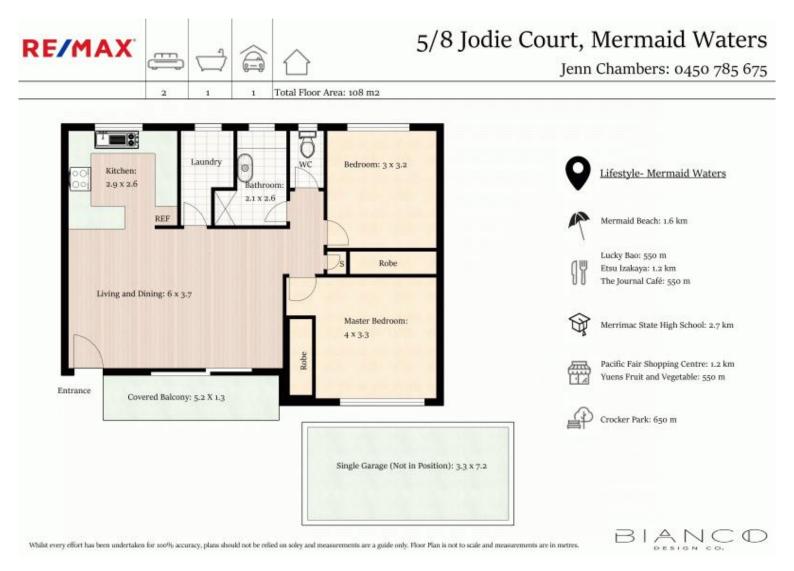

## 5/8 Jodie Court, Mermaid Waters

Close to everything you need: shops, transport, schools, and 5mins to the beach!

Nestled in a quiet cul-de-sac paradise. Quick access to M1 and Gold Coast Highway to Coolangatta International Airport. Potential rental \$500+ Private and elevated with so much natural light and breezes.

- \* Floor size 108m2 approx.
- \* Kitchen is bright and airy, ready for you to make your own.
- \* Bathroom is generous with a separate shower and full bath image is eg of bathroom.
- \* 2 large bedrooms have a full wall of built-in robes.
- \* Lounge/dining flows out to the balcony. ...
- ...