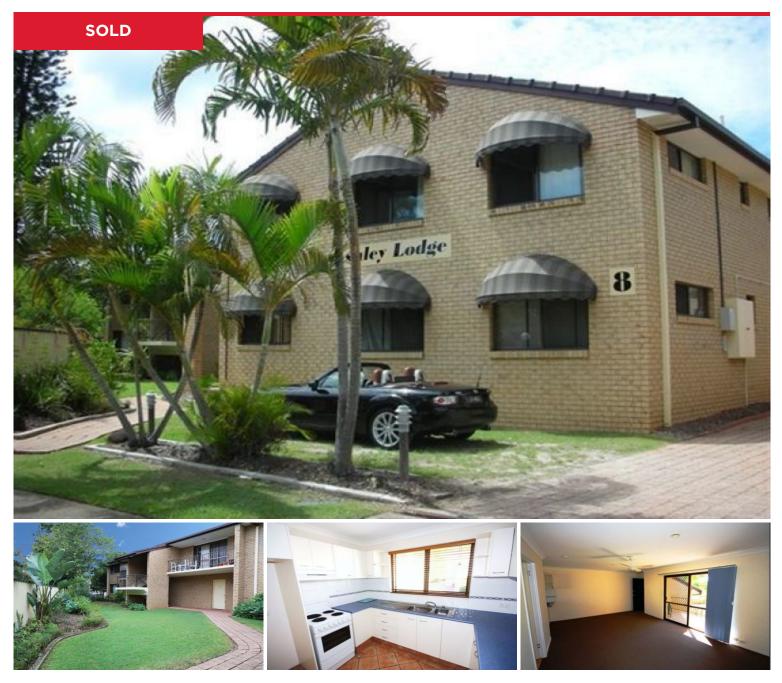

## 5/8 Jodie Court, Mermaid Waters

Close to everything you need: shops, transport, schools, and 5mins to the beach!

Nestled in a quiet cul-de-sac paradise. Quick access to M1 and Gold Coast Highway to Coolangatta International Airport. Potential rental \$500+ Private and elevated with so much natural light and breezes.

- \* Floor size 108m2 approx.
- \* Kitchen is bright and airy, ready for you to make your own.
- \* Bathroom is generous with a separate shower and full bath image is eg of bathroom.
- \* 2 large bedrooms have a full wall of built-in robes.
- \* Lounge/dining flows out to the balcony. ...
- ...

| Price: | \$335,000 |
|--------|-----------|
|        |           |

View: https://remaxpropertycentre.com.au/6141651