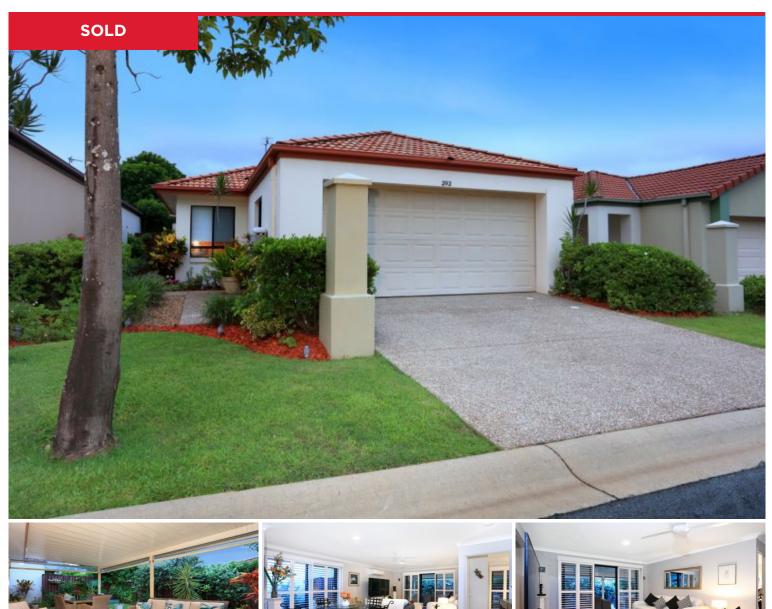

## 292/64 Gilston Road, Nerang

WOW - YOU HAD BETTER BE QUICK FOR THIS ONE. Conveniently located just a short walk to local shopping centres, supermarkets, medical/dentist and close to schools, train station and easy access to the M1.

This stand-alone home situated in the secure Flushing Meadows Estate, Riversprings Country Club has many great features -

- \* Quality solid Bamboo flooring throughout.
- $^{\ast}$  Custom made white Plantation shutters and Holland blinds.
- \* Spacious open plan living and dining area.
- \* Modern two-pac kitchen complete with quality Bosch appliances.