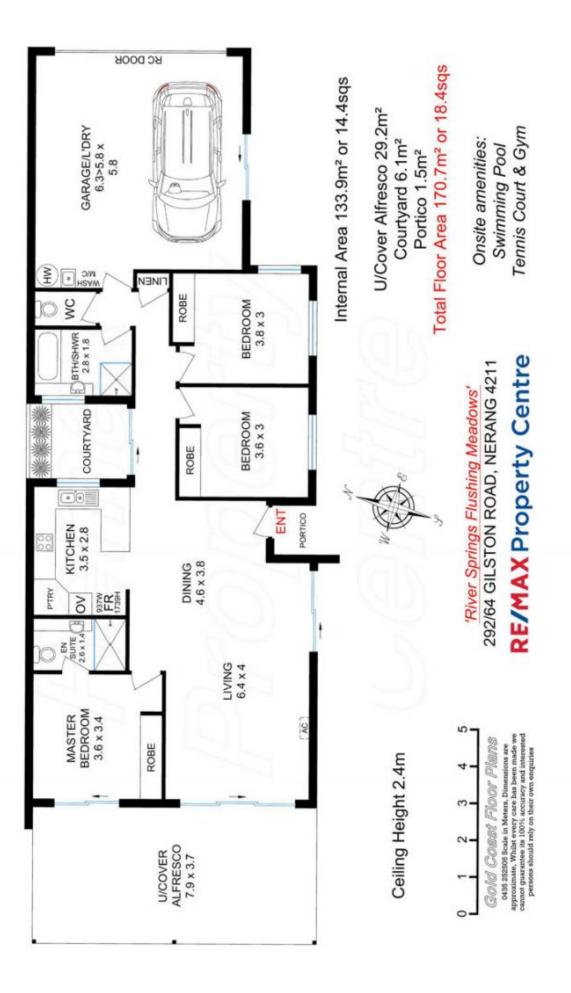

This stand-alone home situated in the secure Flushing Meadows Estate, Riversprings Country Club has many great features -

- \* Quality solid Bamboo flooring throughout.
- $^{\ast}$  Custom made white Plantation shutters and Holland blinds.
- \* Spacious open plan living and dining area.
- \* Modern two-pac kitchen complete with quality Bosch appliances.

3 🚎 2 🖕 4 🛱

Price: View: \$494,000 https://remaxpropertycentre.com.au/6100993

Danny Woolbank M 0414 946 127

KB Seo 0431 142 818

**RE/MAX** Property Centre

Shop 6/110 Monaco Street 07 5629 7735