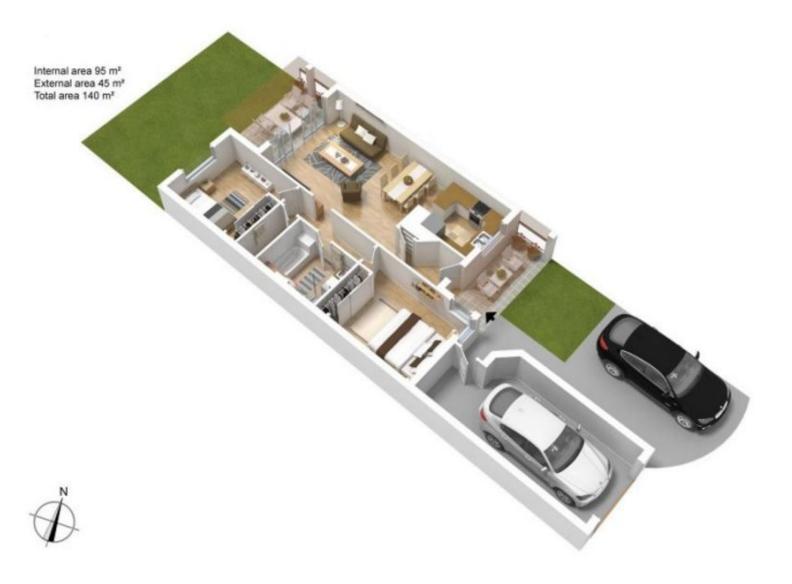

- Freshly painted throughout
- -Two good sizes bedrooms both with air conditioning
- -Open plan kitchen and living areas with air conditioning
- -Single lock up garage with an additional car space -Low body Corp fees

-Pet friendly complex (upon body corporate approval) -Well maintained rear private courtyard to relax and entertain with easy access to the ten...

Price: View: \$285,000 https://remaxpropertycentre.com.au/6034924