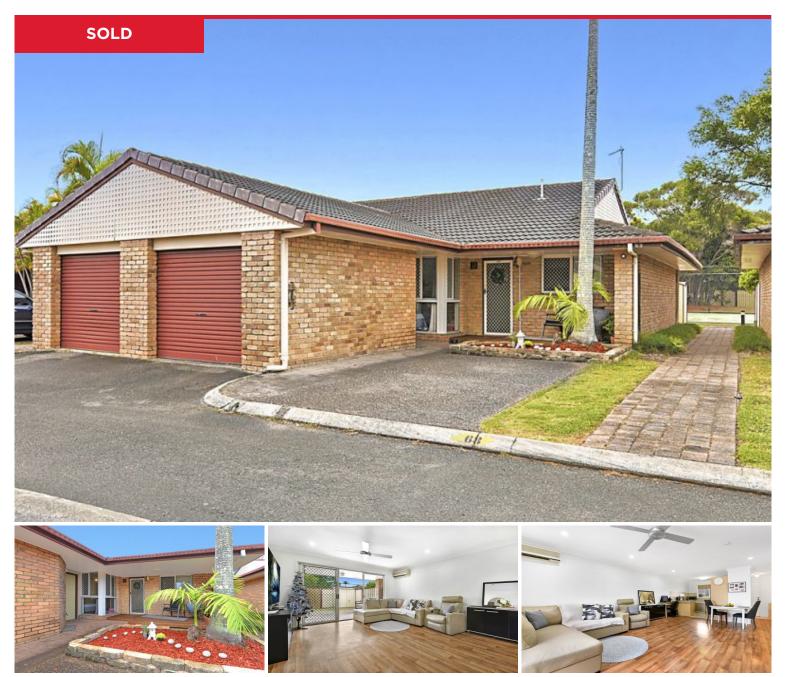

## 68/128 Benowa Road, Southport

Situated within the "Sun Village" complex this well presented villa is centrally located to local shops, schools, parks and beaches. The property is ready to move straight in and will suit first home buyers, downsizes and the savvy investor. Property Features:

- Freshly painted throughout
- -Two good sizes bedrooms both with air conditioning
- -Open plan kitchen and living areas with air conditioning
- -Single lock up garage with an additional car space -Low body Corp fees

-Pet friendly complex (upon body corporate approval) -Well maintained rear private courtyard to relax and entertain with easy access to the ten...

Price: View: \$285,000 https://remaxpropertycentre.com.au/6034924