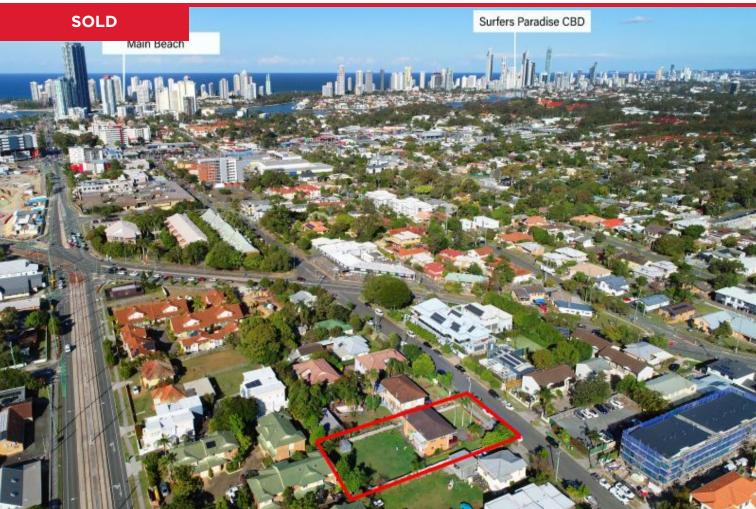

## 77 Pohlman Street, Southport

WOW - You had better be quick for this one! Conveniently located close to The Southport CBD, G:Link light rail station, local shops, Schools, Australia Fair Shopping Centre, Broadwater, Griffith University and Hospitals.

- \* Open plan living and dining area upstairs.
- \* Timber floors.
- \* 5 bedrooms.
- \* 2 bathrooms 1 upstairs and 1 downstairs.
- \* North facing outdoor entertainment balcony.
- \* 1012m2 block with a 20 metre frontage ideal for development.
- \* RD5 zoning = 1 bedroom per 50m2....