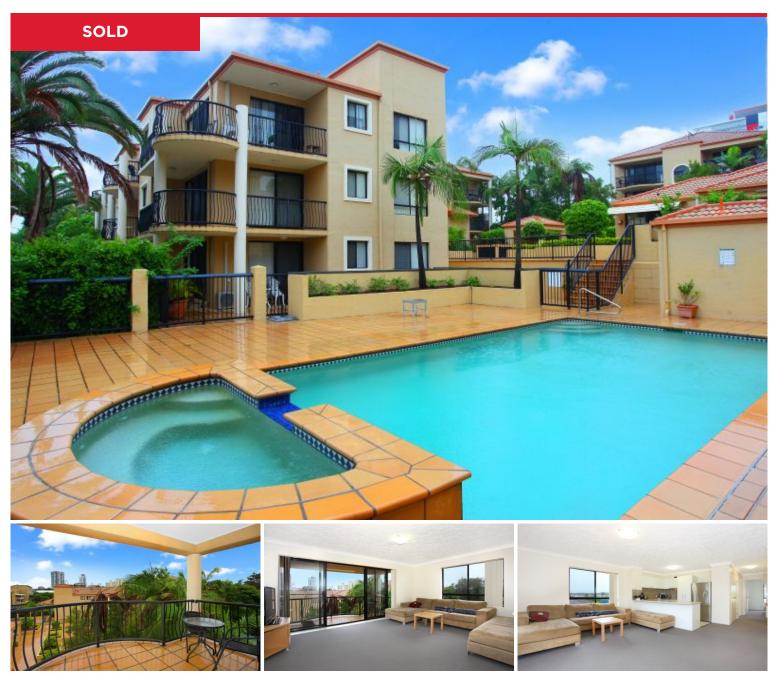

## 36/16 Waverley Street, Southport

Conveniently located within minute's walk to Australia Fair Shopping Centre, China Town, Hospitals, G-Link light rail station, many restaurants and just a short distance to the beach, Griffith University and The Gold Coast Hospital. This top floor unit faces east, radiates plenty of natural light and cool breezes -

- \* Fully tiled throughout.
- \* Spacious open plan living and dining area.
- \* Modern kitchen.
- \* Separate laundry.
- \* 2 bedrooms. Master with ensuite, balcony and air conditioning.
- ...

Price: View: \$345,000 https://remaxpropertycentre.com.au/6016646