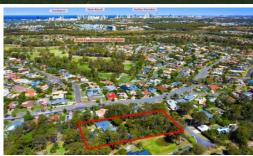

## 4 Koala Street, Parkwood

STUNNING FAMILY HOME AVAILABLE FOR THE FIRST TIME IN 15 YEARS.

BE QUICK - with a bus stop only 80 metres away and conveniently located close to hospitals, Griffith University, G-Link light rail station, AB Paterson Private School, Harbour Town Shopping Centre and with easy access to the M1, this inner city acreage home WILL ATTRACT ATTENTION. Situated in a private cul-de-sac you will be impressed from the moment you enter the property gates, starting with the front timber deck and beautiful gardens; perfect for enjoying your morning coffee whilst watching the extensive bird life and spotting the regular koala visitors. The property features an extra-large home office and is ideal for working from home or operating a suitable business on site....