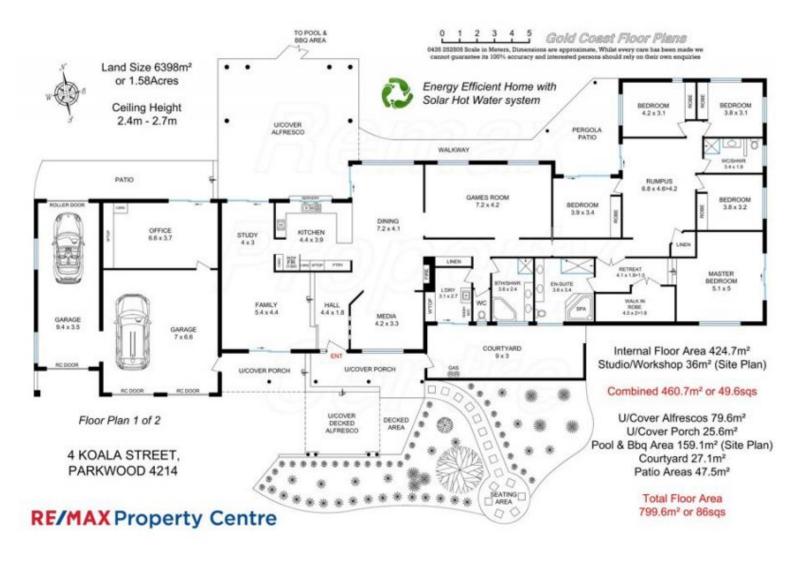

## 4 Koala Street, Parkwood

STUNNING FAMILY HOME AVAILABLE FOR THE FIRST TIME IN 15 YEARS.

BE QUICK - with a bus stop only 80 metres away and conveniently located close to hospitals, Griffith University, G-Link light rail station, AB Paterson Private School, Harbour Town Shopping Centre and with easy access to the M1, this inner city acreage home WILL ATTRACT ATTENTION. Situated in a private cul-de-sac you will be impressed from the moment you enter the property gates, starting with the front timber deck and beautiful gardens; perfect for enjoying your morning coffee whilst watching the extensive bird life and spotting the regular koala visitors. The property features an extra-large home office and is ideal for working from home or operating a suitable business on site....