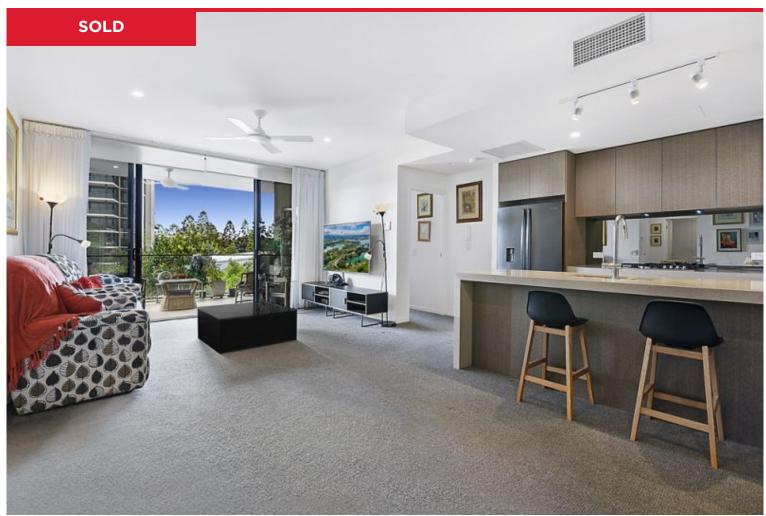

## 2013/21 Ross Street, Benowa

Conveniently located only a short stroll to the Coles Benowa Village Shopping centre with an array of specialty shops, food outlets, cafes and Royal Pines Resort and Golf course. Welcome to Unit 2013 EVE, a well positioned two bedroom apartment in the highly sought after development VANTAGE. Comprising of a spacious open plan living area expanding onto the large east facing balcony. A well designed floor plan with an oversized kitchen providing a great space as a breakfast bench and ample storage.

Unit 2013 EVE features:

- \* Open plan living and dining area.
- \* Beautiful kitchen complete w/ stone bench tops....

...

**Price:** \$540,000

View: https://remaxpropertycentre.com.au/5996247

Alex Wohler

M 0490 320 818