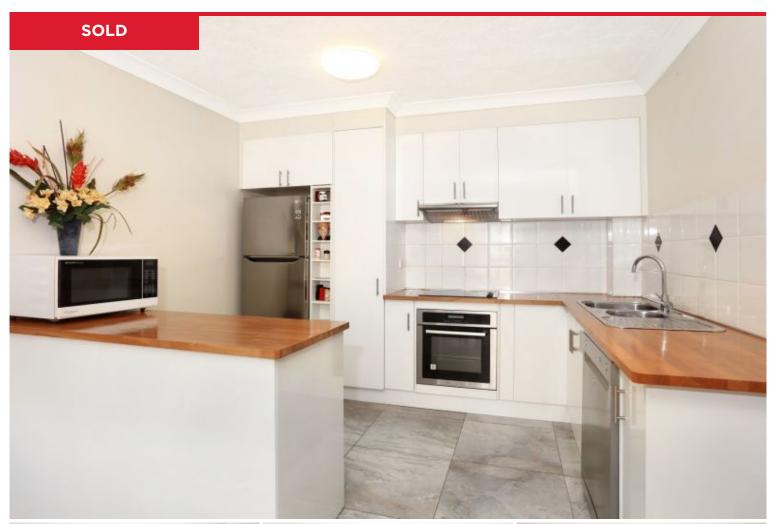

- \* Spacious open plan living and dining area.
- \* Large kitchen with timber bench tops and ample storage.
- \* Good sized living area expanding onto the large balcony with garden views....

Price: \$259,000