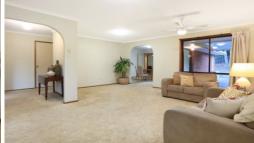

This well-presented home generates plenty of natural light and has many great features -

- $^{\ast}$  Open plan living and dining area Air Conditioned.
- \* Separate family room/formal dining room opening onto the outdoor entertainment area.
- \* Large kitchen Ideal for renovation.
- $^{\ast}$  Outdoor entertainment area featuring a Vergola for all weather use.  $\ldots$