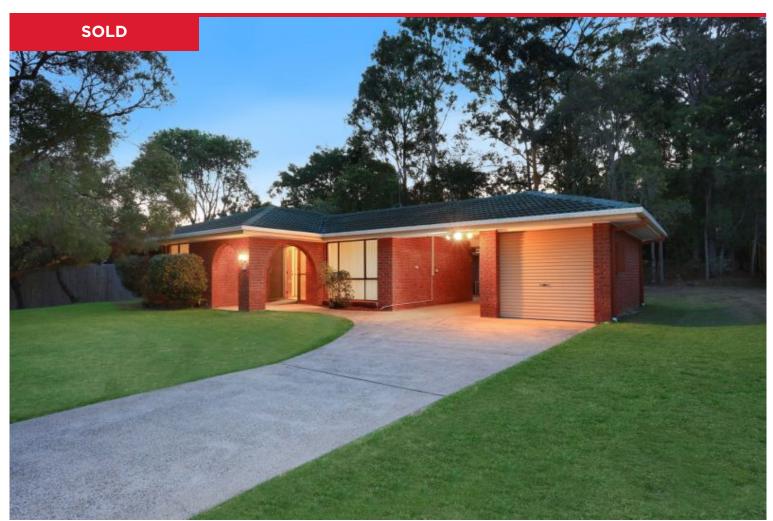

## 58 Macquarie Avenue, Molendinar

Sitting on 1044m2 with a 25 metre frontage.

Conveniently located only minute's walk to Trinity Lutheran College and close to schools, local shopping centres, Griffith University, G-Link light rail, Hospitals and easy access to the M1.?

This well-presented home generates plenty of natural light and has many great features -

- $^{\ast}$  Open plan living and dining area Air Conditioned.
- \* Separate family room/formal dining room opening onto the outdoor entertainment area.
- \* Large kitchen Ideal for renovation.
- $^{\ast}$  Outdoor entertainment area featuring a Vergola for all weather use.  $\ldots$