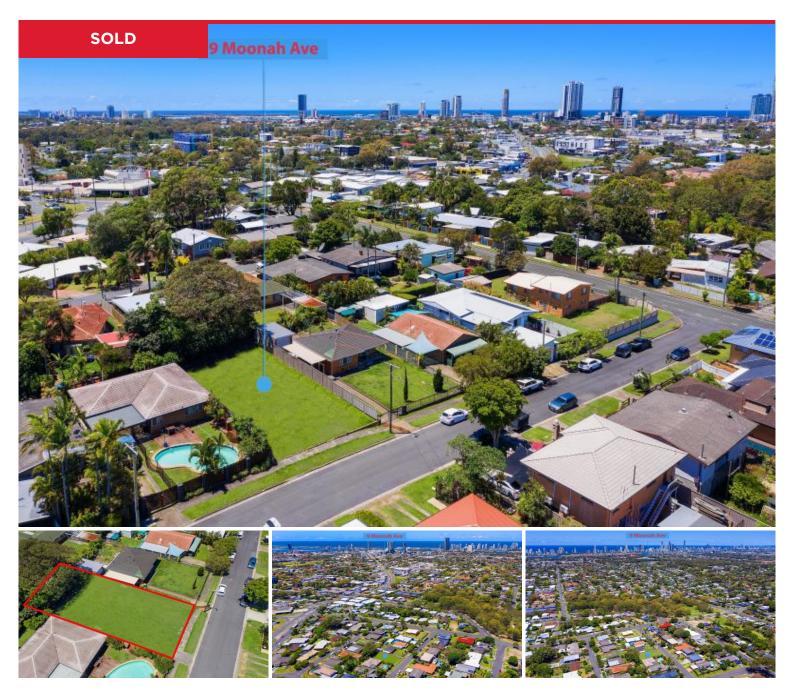

## 9 Moonah Ave, Southport

YES this is true. A vacant block of land in highly sought after Southport.

This prime positioned block offers the rare opportunity to build your dream home - all close to public and private schools, shopping centres, local parks, the G-Link Light Rail, Broadwater Parklands and Hospitals.

Act fast - Zoning in Southport could be changing to a higher density.

The block was previously home to an older property but has been scheduled to be demolished and ready for your dream home to be built on.