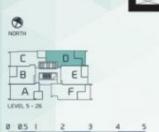

## FLOOR PLAN TYPE D

INTERNAL - 96M² EXTERNAL - 23M² TOTAL - 119M²

BED 2

STOREN

UNEN / STORE

ENTRY

BED 1

ENTRY