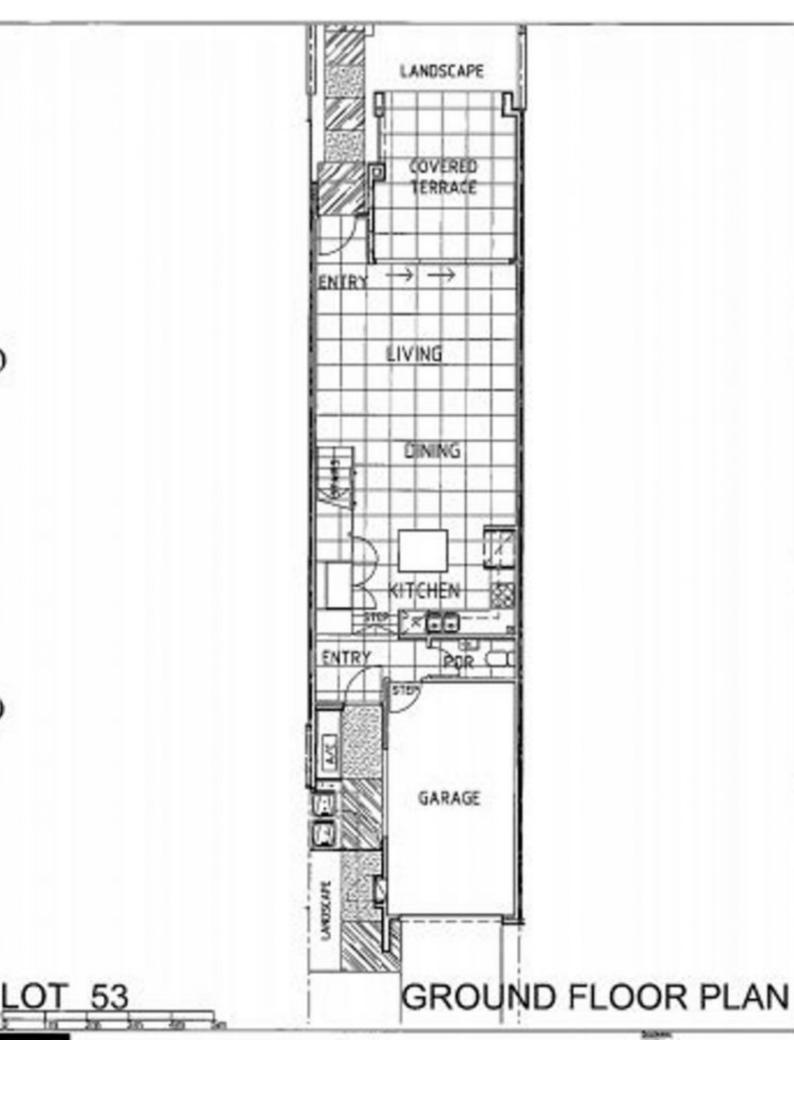

## 25 The Crestway, Robina

Conveniently located only minute's walk to Robina Town Centre, Local Shopping Village and close to Robina Train Station, Hospital, Bond University, many private and public Schools, Miami Beach and the M1.

This architecturally designed terrace home offers many great features -

- \* Spacious open plan living and dining area.
- \* High ceilings and tiles throughout.
- \* Quality kitchen with stone bench tops and breakfast bar.
- \* Air conditioning.
- \* Large covered outdoor entertainment with private access to the street leading to Robina Town Centre....