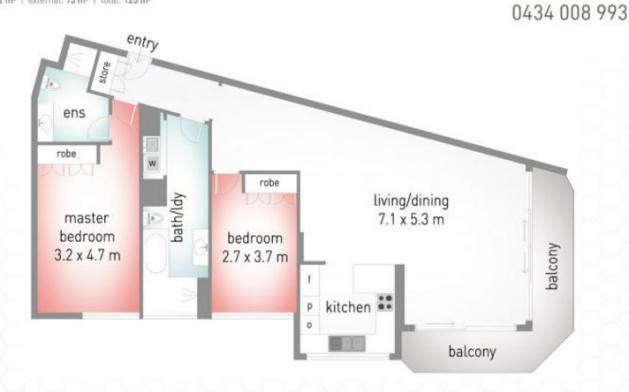

## 34A/5 Clifford Street, Surfers Paradise

internal: 112 m² | external: 13 m² | total: 125 m²

Omensions are approximate. All information contained herein is pathened from sources we believe to be reliable. However we connet guarantee its