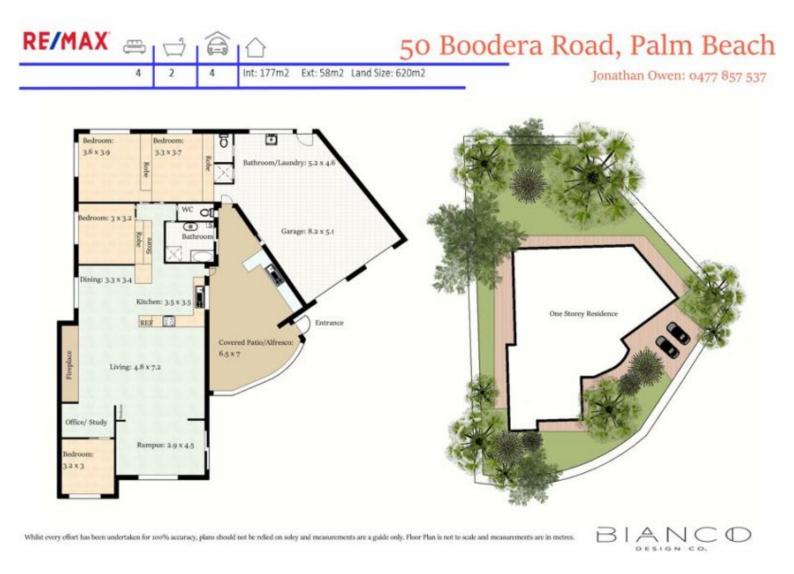

This home is ideal for investment, development, and lifestyle alike.

- \* 250m to the picturesque Tallebudgera Creek
- \* 800m to Palm Beach and Tallebudgera Surf Club
- \* Very desirable North Easterly aspect
- \* Spacious living and dining area
- \* 4 bedrooms
- \* 2 separate bathrooms...