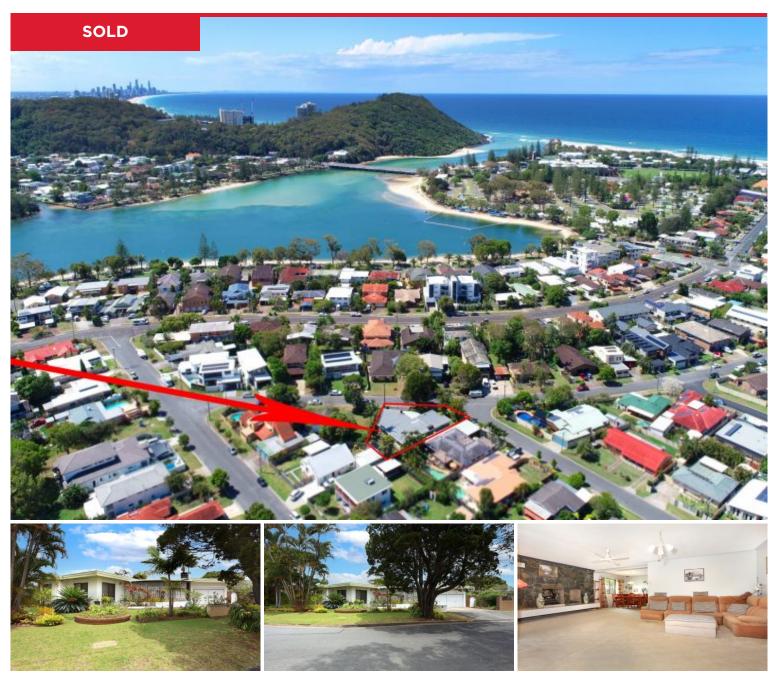

## 50 Boodera Road, Palm Beach

Conveniently located, a short stroll to the beach, local cafes, schools and all amenities.

A premium corner position in the highly sought after streets of the northern end of Palm Beach.

This home is ideal for investment, development, and lifestyle alike.

- \* 250m to the picturesque Tallebudgera Creek
- \* 800m to Palm Beach and Tallebudgera Surf Club
- \* Very desirable North Easterly aspect
- \* Spacious living and dining area
- \* 4 bedrooms
- \* 2 separate bathrooms...