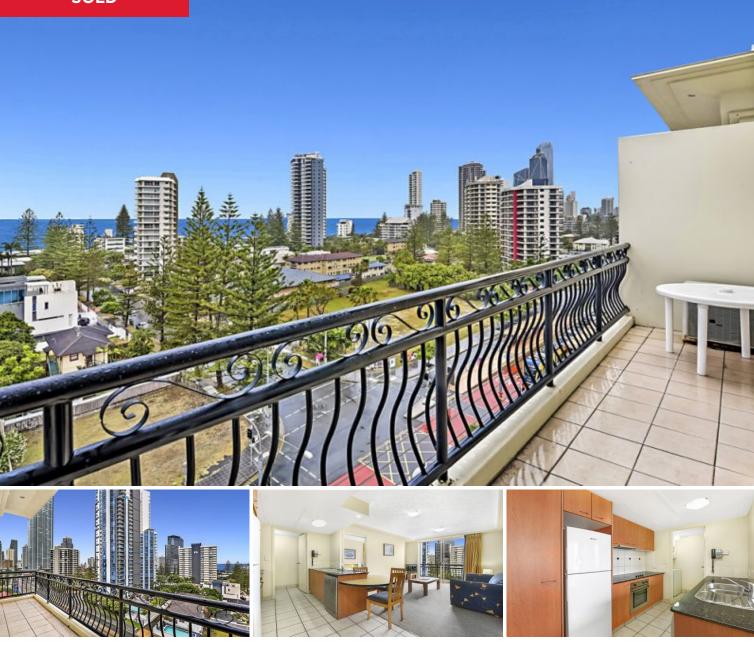

## 1006/2988 Surfers Paradise Blvd, Surfers Paradise

Enjoy the convenience of being located metres to a G-Link station and just minutes' walk to the beach and Surfers Paradise shopping, dining and entertainment precinct. This perfectly positioned North East unit offers generous panoramic views of the Surfers Paradise skyline and ocean. Situated on the 10th floor of Palazzo Colonnades this two bedroom unit is your opportunity to secure a fantastic property in a highly sought after location.

Property Features:

\* Open plan living area.

\* Modern kitchen with stone bench tops and quality appliances.

**Price:** \$298,000

1 📻 1 🚘

https://remaxpropertycentre.com.au/5937851

Alex Wohler M 0490 320 818