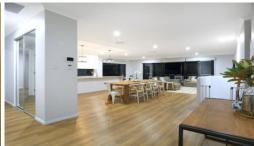

## 14 Wattlebird Crescent, Gilston

You will be highly impressed from the moment you walk through the timber pivot front door with the expansive open plan living area, high ceilings and the abundance of natural light.

Main level -

- \* Spacious open plan living and dining area.
- \* First class designer kitchen featuring Stone bench tops, soft close doors and extended...

**Price:** \$959,000

View: https://remaxpropertycentre.com.au/5933438