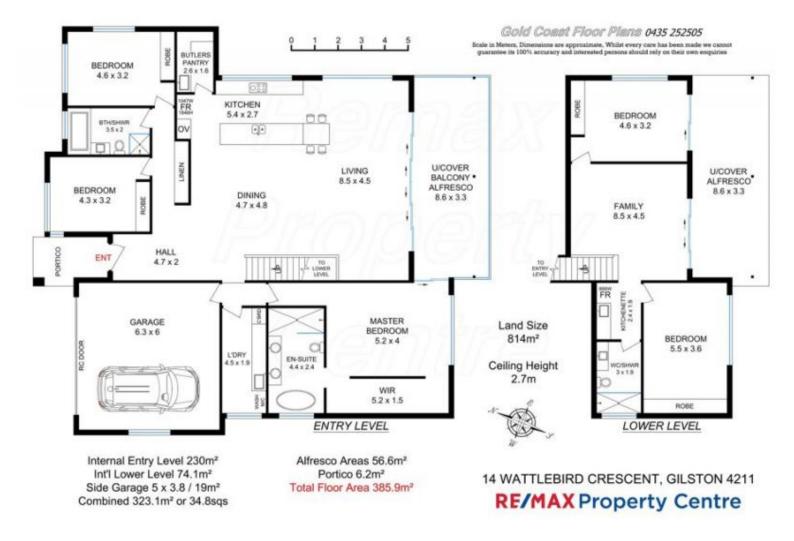

## 14 Wattlebird Crescent, Gilston

You will be highly impressed from the moment you walk through the timber pivot front door with the expansive open plan living area, high ceilings and the abundance of natural light.

Conveniently located close many private and public schools, local shopping villages, easy access to the M1 and just a short drive to Robina Town Centre, train station and hospitals. With the potential for dual living downstairs this 2 year old family home offers many quality features.

Main level -

- \* Spacious open plan living and dining area.
- \* First class designer kitchen featuring Stone bench tops, soft close doors and extended...

**Price:** \$959,000

View: https://remaxpropertycentre.com.au/5933438