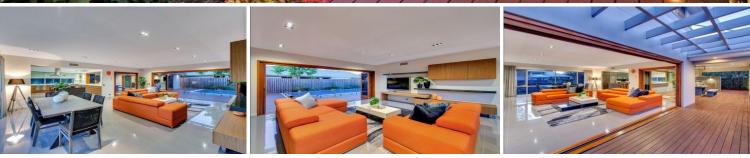

With a welcoming timber deck and water features leading to your grand entry, this home generates plenty of natural light and so many incredible features -

- \* Floor to ceiling glass and doors with high ceilings.
- \* Spacious open plan living overlooking the sparkling pool.

\* Large dining area....

5 🚎 4 📻 4 🚘

Price: View:

\$1,390,000 https://remaxpropertycentre.com.au/5925458

Danny Woolbank M 0414 946 127

KB Seo 0431 142 818

B See Argun Server Manage Larver

**RE/MAX** Property Centre