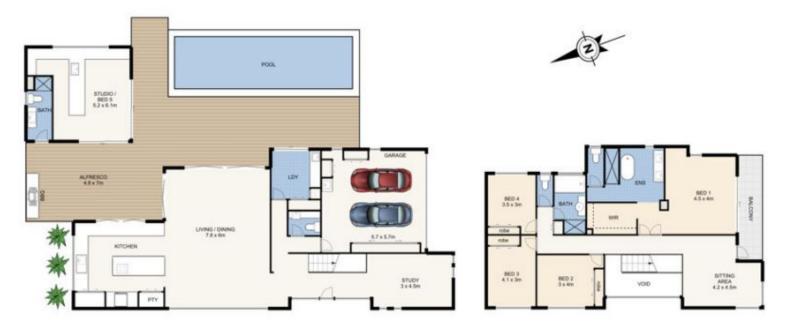

## 33 FRANCIS AVENUE, ROCHEDALE

This plan is not to scale. Areas and dimensions are approximate and therefore plan should only be used for illustrative purposes. Plants are decorative only. Floor Plan by wideangles.com.au INT: 318 sqm EXT: 102 sqm TOTAL: 420 sqm