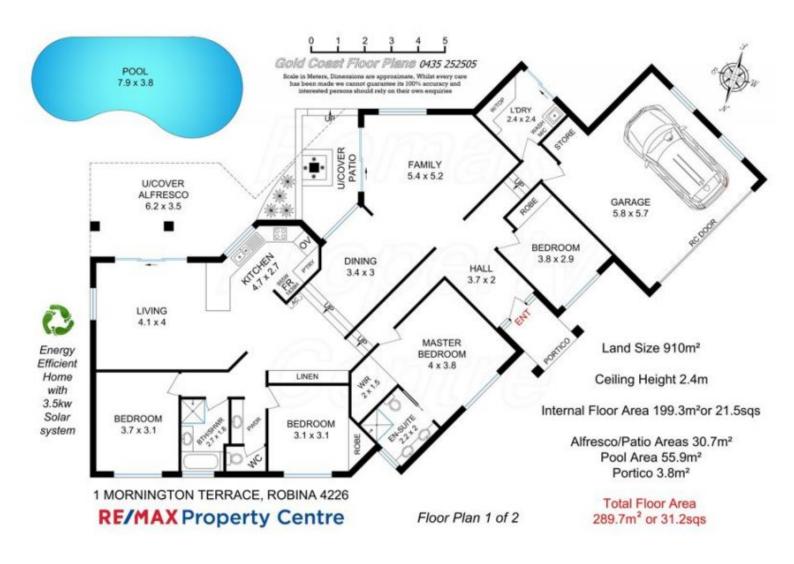

Backing onto a park, quiet cul de sac, split level and generating plenty of natural light this family home offers many great features -

- \* Formal living room with high ceilings.
- \* Split level dining room.

\* Separate family room opening onto outdoor entertainment area and pool....

4 🚎 2 🖕 2 😭

Price: View: \$865,000 https://remaxpropertycentre.com.au/5906717

Danny Woolbank M 0414 946 127

KB Seo 0431 142 818