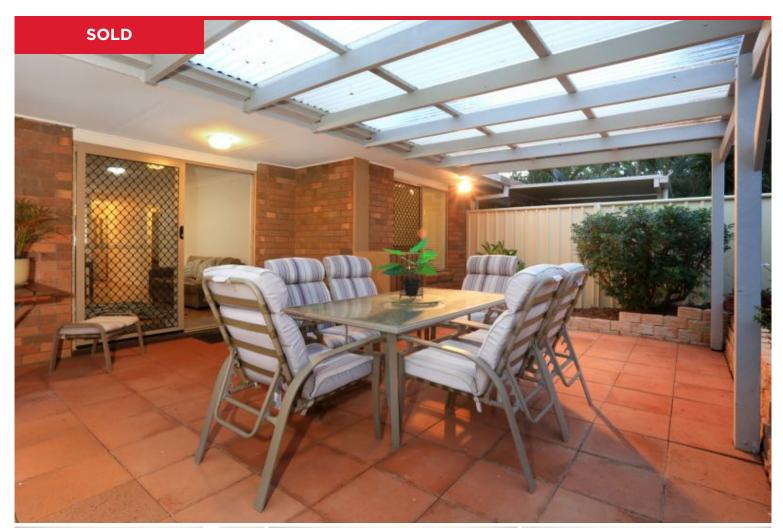

This well presented home has many great features -

- \* Open plan living and dining area.
- \* Large modern kitchen.
- \* Private and covered outdoor entertainment area north facing.
- \* 2 bedrooms.
- \* 1 bathroom with a separate toilet....