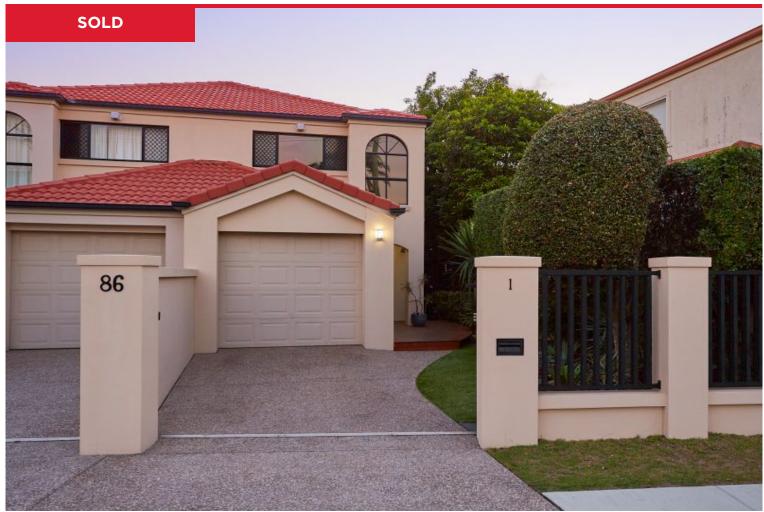

## 1/86 Sunshine Pde, Miami

Position potential and profit! Walk 450m to the beach. Coles, schools, cafe precinct, the future G-Link connection. Quick drive to Coolangatta Airport.

Stunning lifestyle, modern North facing 2-story duplex generating plenty of natural light.

- \* Floor size 173m2 approx.
- \* Exceptionally maintained and presented.
- \* Open plan, air conditioned living and dining area opens to covered outdoor entertaining area.
- \* Beautifully renovated kitchen complete with new quality appliances.
- \* 3 bedrooms upstairs Master bedroom features ceiling fan, triple wardrobe, ensuite and ...