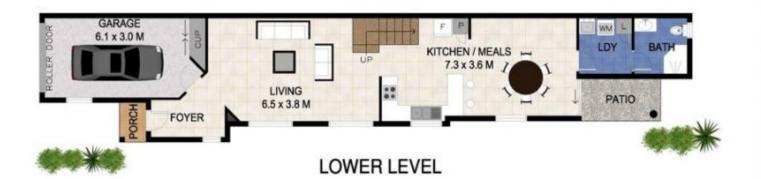

Price: \$790,000

View: https://remaxpropertycentre.com.au/5893969

**Danny Woolbank** M 0414 946 127

RE/MAX Property Centre

**UPPER LEVEL** 

2 3 4 5
Scale in metres. Indicative only. Dimensions are approximate. All information contained herein is gathered from sources we believe to be reliable. However we cannot quarantee its accuracy and interested persons should rely on their own enquiries.

LOWER

: 96 SQ.M.

1/86 Sunshine Parade, Miami