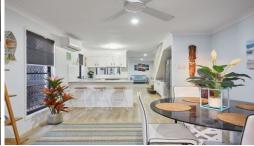

- \* Floor size 173m2 approx.
- \* Exceptionally maintained and presented.
- \* Open plan, air conditioned living and dining area opens to covered outdoor entertaining area.
- \* Beautifully renovated kitchen complete with new quality appliances.
- \* 3 bedrooms upstairs Master bedroom features ceiling fan, triple wardrobe, ensuite and ...