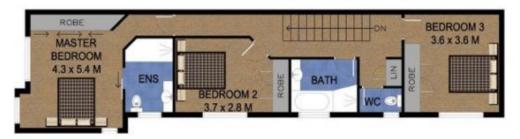

- \* Floor size 173m2 approx.
- \* Exceptionally maintained and presented.
- \* Open plan, air conditioned living and dining area opens to covered outdoor entertaining area.
- \* Beautifully renovated kitchen complete with new quality appliances.
- \* 3 bedrooms upstairs Master bedroom features ceiling fan, triple wardrobe, ensuite and ...

Price: \$790,000

View: https://remaxpropertycentre.com.au/5893969

**Danny Woolbank** M 0414 946 127

RE/MAX Property Centre

**UPPER LEVEL** 

2 3 4 5
Scale in metres. Indicative only. Dimensions are approximate. All information contained herein is gathered from sources we believe to be reliable. However we cannot quarantee its accuracy and interested persons should rely on their own enquiries.