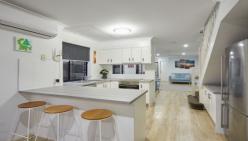

- \* Floor size 173m2 approx.
- \* Exceptionally maintained and presented.
- \* Open plan, air conditioned living and dining area opens to covered outdoor entertaining area.
- \* Beautifully renovated kitchen complete with new quality appliances.
- \* 3 bedrooms upstairs Master bedroom features ceiling fan, triple wardrobe, ensuite and ...