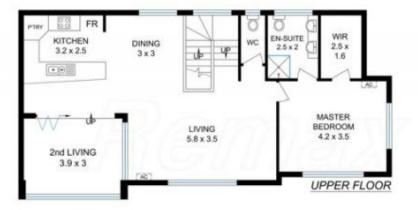

## **RF/MAX** Property Centre

2/440 CYPRESS TERRACE N, PALM BEACH 4221

Land Size 181m2 (Approx)

Ceiling Height 2.4m - 2.7m

Int'l Gr Floor Area 80.8m² Int'l Upper Floor Area 89.2m² Combined Area 170m² or 18.3sqs

Patio Area 18.7m<sup>2</sup>

Total Floor Area 188.7m<sup>2</sup> or 20.3sqs