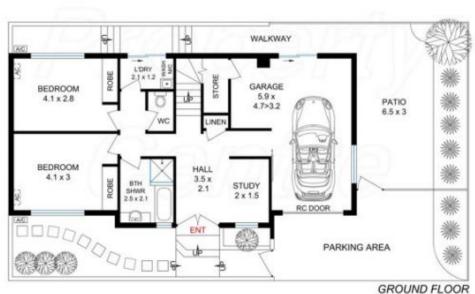

## **RF/MAX** Property Centre

2/440 CYPRESS TERRACE N, PALM BEACH 4221

Land Size 181m2 (Approx)

Ceiling Height 2.4m - 2.7m

Int'l Gr Floor Area 80.8m² Int'l Upper Floor Area 89.2m² Combined Area 170m² or 18.3sqs

Patio Area 18.7m<sup>2</sup>

Total Floor Area 188.7m<sup>2</sup> or 20.3sqs