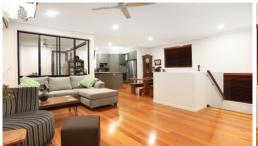

- \* Very desirable North Easterly aspect.
- \* Large upstairs open plan living room which opens wide and directly onto the indoor / outdoor entertainment area.
- \* Modern kitchen complete with stone bench tops and Blanco appliances.
- \* Large indoor and outdoor balcony.
- $^{\ast}$  Timber floors throughout the entire upstairs. ...