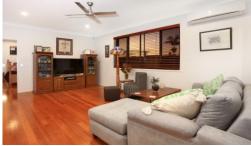

- \* Very desirable North Easterly aspect.
- \* Large upstairs open plan living room which opens wide and directly onto the indoor / outdoor entertainment area.
- \* Modern kitchen complete with stone bench tops and Blanco appliances.
- \* Large indoor and outdoor balcony.
- $^{\ast}$  Timber floors throughout the entire upstairs. ...