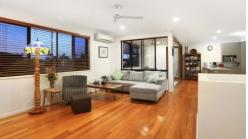

- \* Very desirable North Easterly aspect.
- \* Large upstairs open plan living room which opens wide and directly onto the indoor / outdoor entertainment area.
- \* Modern kitchen complete with stone bench tops and Blanco appliances.
- \* Large indoor and outdoor balcony.
- $^{\ast}$  Timber floors throughout the entire upstairs. ...