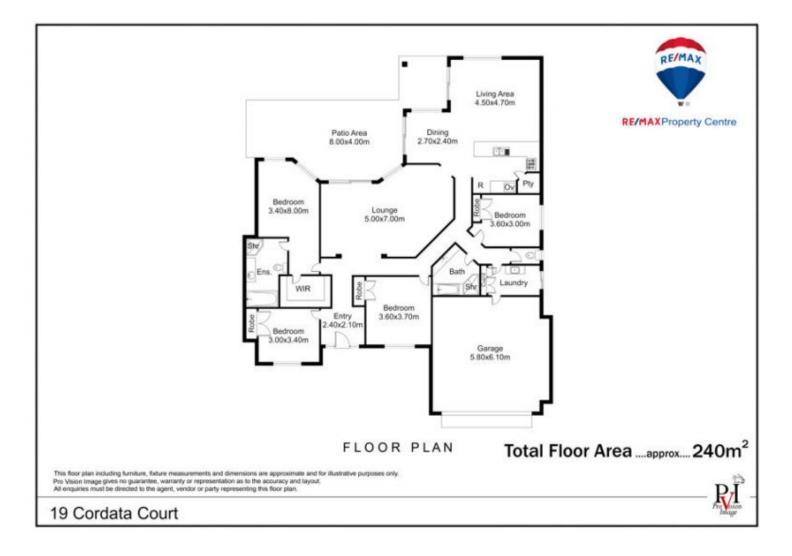

\* Large formal living area opening onto the outdoor

- entertainment area.
- \* Separate family room Air conditioned.
- \* Dining area.
- \* Spacious open plan kitchen.

\* 4 bedrooms. The master features an immaculate ensuite and walk in robe....

4 🚎 2 🖕 2 😭

Price: View: \$730,000 https://remaxpropertycentre.com.au/5782046

Danny Woolbank M 0414 946 127 RE/MAX Property Centre

Shop 6/110 Monaco Street 07 5629 7735