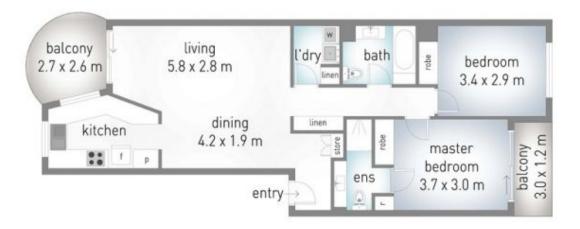

Fantastic floor plan with entrance hall leading to open plan living and dining, cute original kitchen with windows on two sides and a good sized balcony. Lots of storage, a separate laundry and 2 excellent sized bedrooms with the main bedroom having a second balcony and ensuite.

## 9/36 Queen Street, Southport

internal: 82 m² | external: 6 m² | garage: 16 m² | total: 104 m²

Entensions are approximate. All information contained hence is gathered from sources we believe to be reliable. However we cannot guarantee its courtagy and interested persists whould refu an their swin engaines.