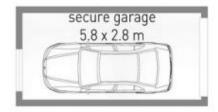

## 9/36 Queen Street, Southport

internal: 82 m² | external: 6 m² | garage: 16 m² | total: 104 m²

Entensions are approximate. All information contained hence is gathered from sources we believe to be reliable. However we cannot guarantee its courtagy and interested persists whould refu an their swin engaines.