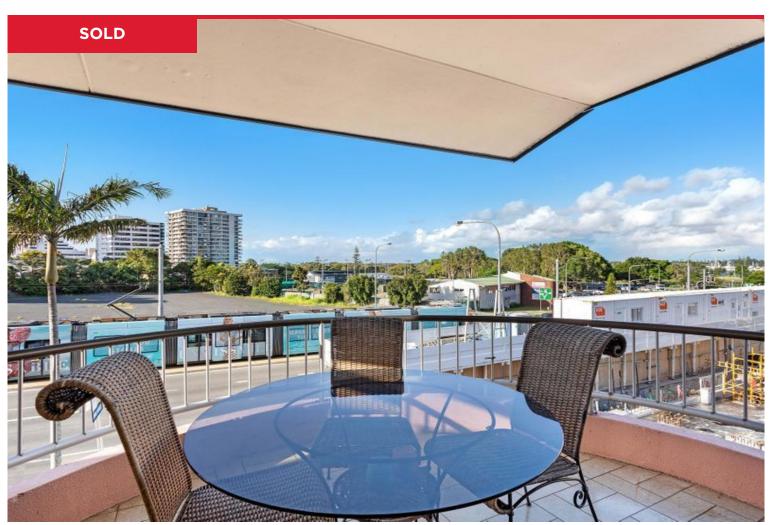

## 9/36 Queen Street, Southport

Location doesn't get any better than this well maintained and spacious top floor apartment.

30 metres to the light rail stop and north facing for perfect sun all year round this is the cheapest 2 bedroom, 2 bathroom property you will find in this fantastic area of Southport. This unit has all the convenience of inner city living yet is surprisingly peaceful with its leafy outlooks.

Fantastic floor plan with entrance hall leading to open plan living and dining, cute original kitchen with windows on two sides and a good sized balcony. Lots of storage, a separate laundry and 2 excellent sized bedrooms with the main bedroom having a second balcony and ensuite.