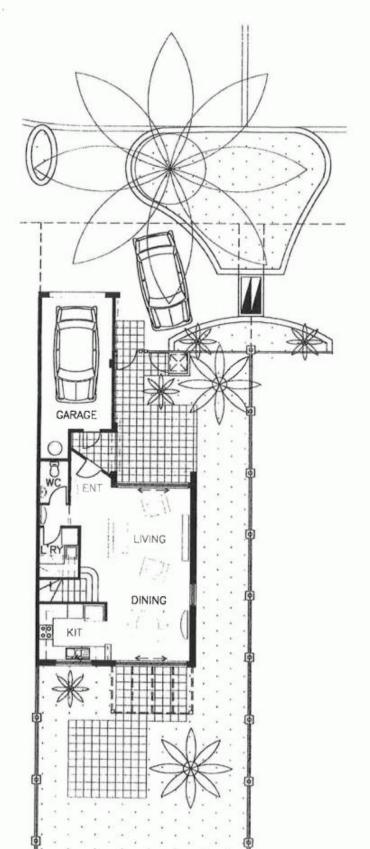

## 8/100 Cotlew Street East, Southport

Conveniently located close to Southport Park Shopping Centre, Ferry Road Markets, Southport CBD, Schools and a short drive to the beach, Griffith University and Hospitals. Quiet position, this home has many great features -

- Open plan living and dining area Air conditioned.
- Well-presented kitchen with new oven.
- 2 bedrooms. Master features an ensuite and air conditioning.
- Study that could be easily converted into a 3rd bedroom.
- 2 bathrooms plus powder room downstairs 3rd toilet.
- Separate laundry....

## Ground Floor

## "ADELPHI SPRINGS"

"Paros Atriums"

First Floor

## 2 BEDROOM

| AREAS                        | m2       | ft2        |
|------------------------------|----------|------------|
| Living (Ground)              | 56       | 603        |
| Living (First Fl.)<br>Garage | 57<br>21 | 613<br>226 |
| Total                        | 134      | 1442       |
| Total Land Size              | 245      | 2636       |