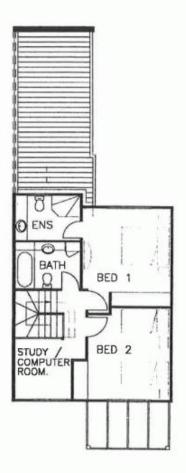

- Open plan living and dining area Air conditioned.
- Well-presented kitchen with new oven.
- 2 bedrooms. Master features an ensuite and air conditioning.
- Study that could be easily converted into a 3rd bedroom.
- 2 bathrooms plus powder room downstairs 3rd toilet.
- Separate laundry....

## "ADELPHI SPRINGS"

"Paros Atriums"

First Floor

## 2 BEDROOM

| AREAS                        | m2       | ft2        |
|------------------------------|----------|------------|
| Living (Ground)              | 56       | 603        |
| Living (First Fl.)<br>Garage | 57<br>21 | 613<br>226 |
| Total                        | 134      | 1442       |
| Total Land Size              | 245      | 2636       |