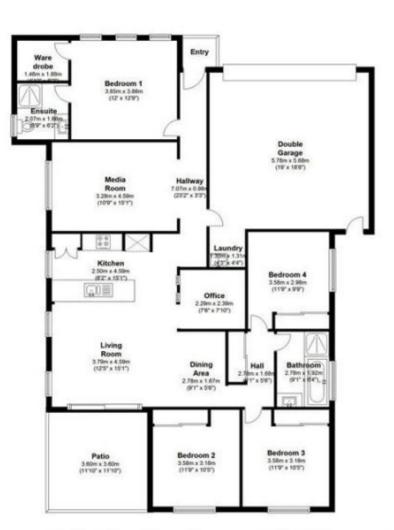

## **GROUND FLOOR**

37 Christina Drive, Coomera QLD 4209

While overy alternal has been made to ensure the accuracy of the hour plan contented here, measurements of doors, workless, mans and any other term are approximate and no reprovidely is releast the source as no received. This plane is the following accuracy only and industrial counter as not included in counter as not included in counter as not included appropriate only and industrial and polarized and in their accuracy can be given.