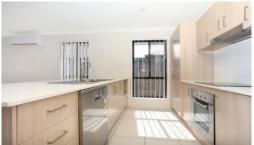

Property Features Include:

- \* Fully fenced 450m2 allotment.
- \* Tiled open plan living and dining area.
- \* Entertainer's kitchen with stone bench tops and quality appliances.

...

**Price:** \$450,000