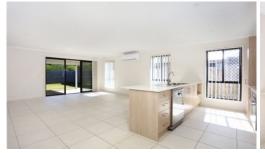

Property Features Include:

- \* Fully fenced 450m2 allotment.
- \* Tiled open plan living and dining area.
- \* Entertainer's kitchen with stone bench tops and quality appliances.

...

**Price:** \$450,000