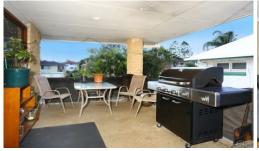

Solid double brick construction with many features -

- \* Spacious plan living and dining area.
- \* Massive North/East facing balcony.
- \* Air Conditioning.
- \* 3 bedrooms all with built in robes.
- \* 1 bathroom with a separate toilet....