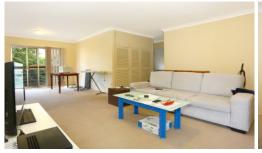

- \* Open plan living and dining area opening onto the balcony.
- \* 2 bedrooms both with built in robes.
- \* Large separate laundry....

\* 1 bathroom with a separate toilet.

Price: \$390,000

View: https://remaxpropertycentre.com.au/5718068