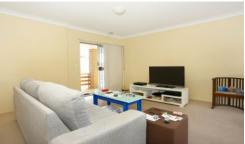

- \* Open plan living and dining area opening onto the balcony.
- \* 2 bedrooms both with built in robes.
- \* Large separate laundry....

\* 1 bathroom with a separate toilet.

Price: \$390,000

View: https://remaxpropertycentre.com.au/5718068