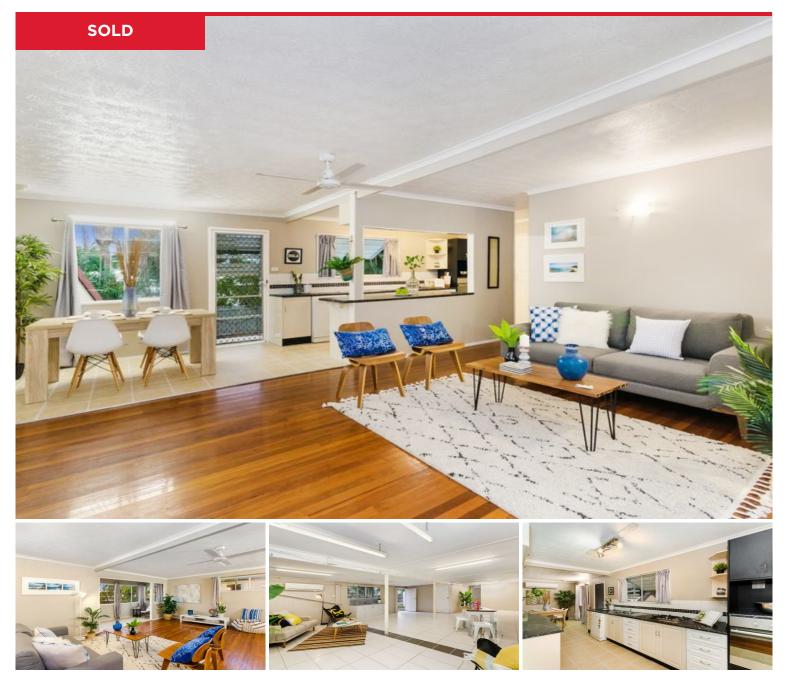

## 27 Bultarra Crescent, Kirwan

For More Info: See our Television Quality Video! If you've been looking for a high set house that is fully built-in underneath and ready to move into, you should definitely check out 27 Bultarra Crescent in Kirwan this weekend. Unlike most high set houses, this one actually has 4 bedrooms upstairs. This gives you excellent flexibility to have an upstairs study to work out of or more space for when guests come to visit.

The large kitchen has been opened to the main living area and features a brand new gas stove which the best of home cooks will appreciate. There is a large ...

Price: View: Undisclosed https://remaxpropertycentre.com.au/5713368