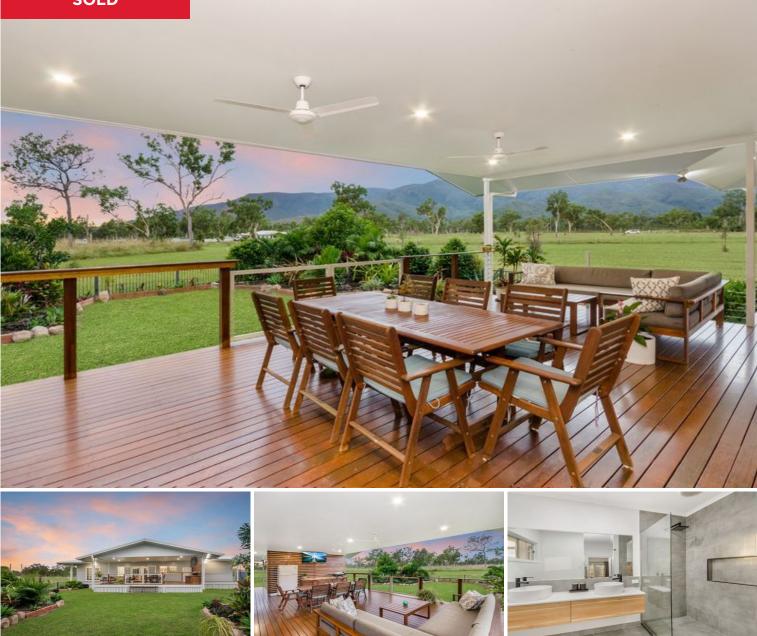

## 95 Mountview Drive, Toonpan

Away from it all but only a 30-minute drive to the CBD. This stunning modern take on a Queenslander style house was only completed in 2017. The owners have capitalized on an opportunity to move down south and now our beautiful 19.7 acre property with amazing views of Mount Elliot, a fantastic bore and a big shed can be your family's dream home. No expense was spared in the construction of this modern masterpiece straight out of a home improvement magazine. You will love the large kitchen featuring stone island benches, a commercial six burner stove, a huge walk-in pantry and a servery window that you will love when entertaining on the hardwood timber deck. With beautiful sea-breezes and views of Mount Elliot plus fans, lights and even a spot for the tv, you'll never go inside....

Every acreage property needs to have 3 things in place... Number 1, a big shed. We've got a five-bay council approved shed that includes storage shelves, lights and even fans. The

Price: View: Undisclosed https://remaxpropertycentre.com.au/5713367