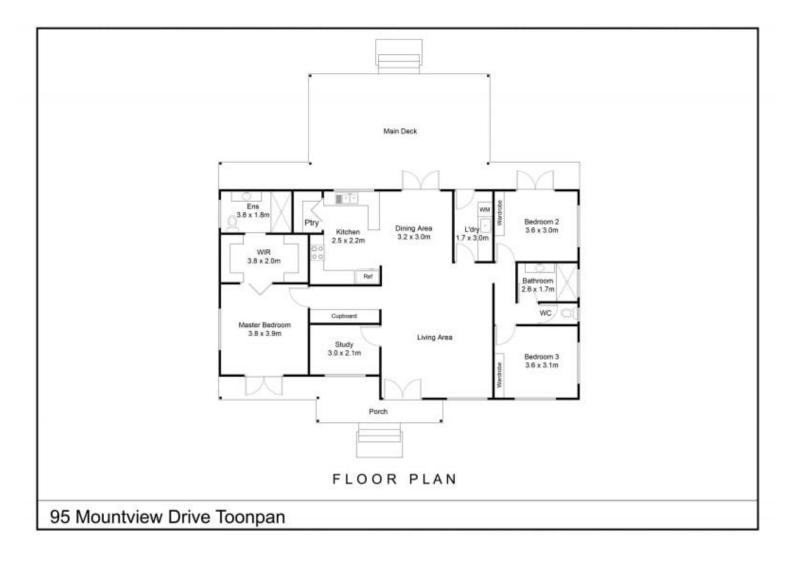

## 95 Mountview Drive, Toonpan

Away from it all but only a 30-minute drive to the CBD. This stunning modern take on a Queenslander style house was only completed in 2017. The owners have capitalized on an opportunity to move down south and now our beautiful 19.7 acre property with amazing views of Mount Elliot, a fantastic bore and a big shed can be your family's dream home. No expense was spared in the construction of this modern masterpiece straight out of a home improvement magazine. You will love the large kitchen featuring stone island benches, a commercial six burner stove, a huge walk-in pantry and a servery window that you will love when entertaining on the hardwood timber deck. With beautiful sea-breezes and views of Mount Elliot plus fans, lights and even a spot for the tv, you'll never go inside....