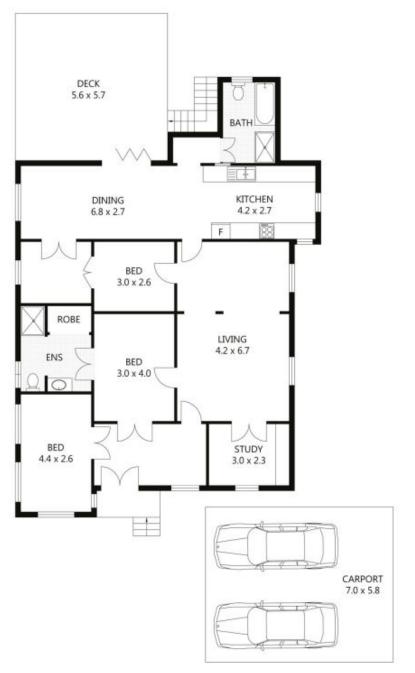

## 20 Lamington Road, West End

To get the best idea of what this home has to offer, be sure to watch our television quality video.

For many families, the ultimate Townsville house is a beautiful Heritage Queenslander in West End which has been modernized by the addition of a beautiful ensuite and a large deck for entertaining. Our team is extremely proud to present 20 Leamington Road in West End.

This stunning showpiece home has been lovingly cared for and updated by the current owners. An opportunity to move overseas has presented itself to the owners and this beautiful property, which they intended to keep forever, is now perfectly prepared for your family.

 TOTAL UNDER ROOF
 233m²

 RESIDENCE
 125m²

 CARPORT
 41m²

 STORAGE
 35m²

 DECK
 32m²