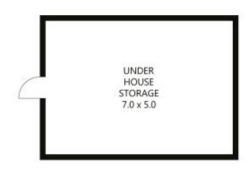

 TOTAL UNDER ROOF
 233m²

 RESIDENCE
 125m²

 CARPORT
 41m²

 STORAGE
 35m²

 DECK
 32m²