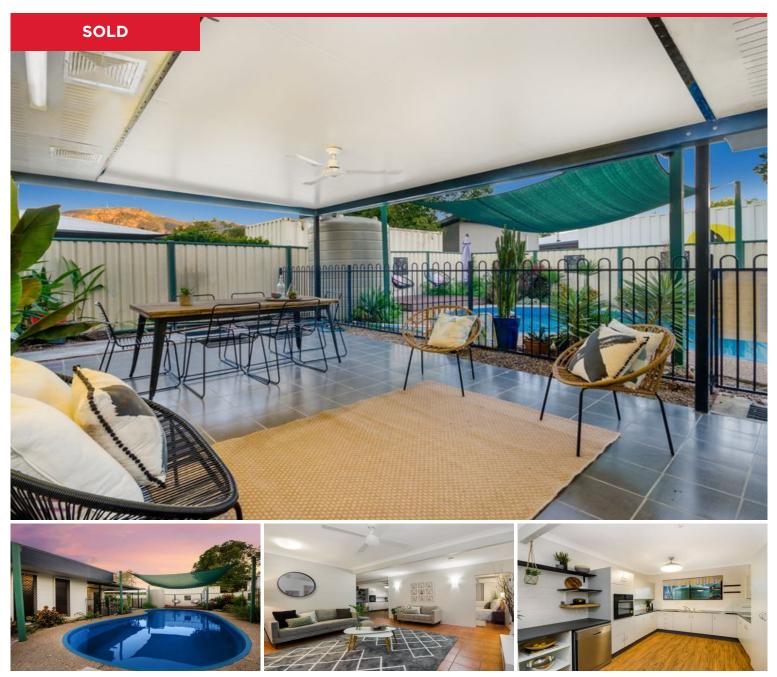

## 24 Cargillea Avenue, Annandale

Just steps from the river in peaceful Annandale you'll find a hidden gem at 24 Cargillea Avenue that's raring to go. It's unassuming from the street but inside you'll find 4 mastersized bedrooms all with built in robes and 3 with split-system air conditioners. The re-furbished kitchen has plenty of storage, quality appliances and flows through into the living and dining spaces which both have outdoor access onto the tiled covered patio. This area will be a favourite as it offers a genuine large space to entertain and gains entry to the special pool area which has its own capacity for cocktails on the timber deck to relax and indulge in the North Queensland lifestyle.