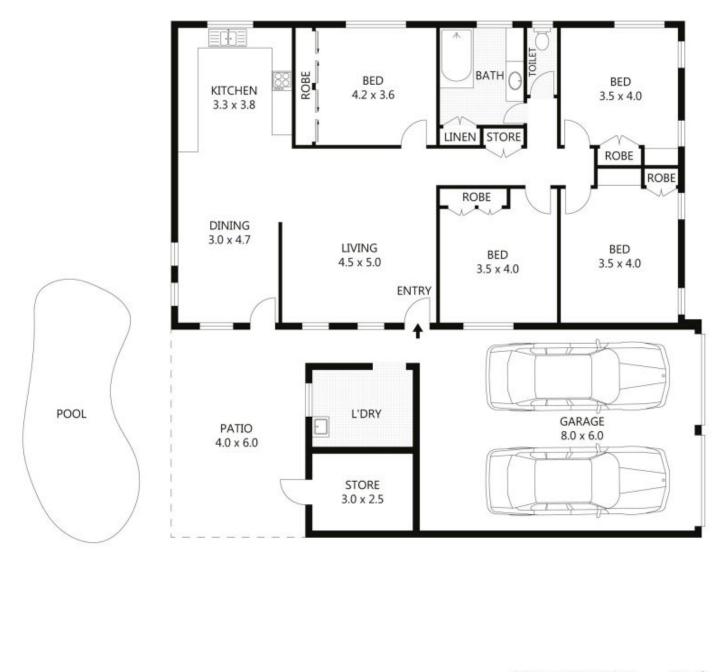

Price: View: Undisclosed https://remaxpropertycentre.com.au/5713365

Danny Woolbank M 0414 946 127 RE/MAX Property Centre

|                                                                                                                                                                                                                                                              |   |   |   |   | TOTAL UNDER ROOF | - | 209m <sup>2</sup> |
|--------------------------------------------------------------------------------------------------------------------------------------------------------------------------------------------------------------------------------------------------------------|---|---|---|---|------------------|---|-------------------|
| 2 1                                                                                                                                                                                                                                                          | 2 | 3 | 4 | 5 | RESIDENCE        | - | 131m <sup>2</sup> |
| Scale in metres. Indicative only. Dimensions are approximate. All information contained<br>herein is gathered from sources we believe to be reliable. However we cannot guarantee its<br>accuracy and interested parties should rely on their own enquiries. |   |   |   |   | GARAGE           | - | 48m <sup>2</sup>  |
|                                                                                                                                                                                                                                                              |   |   |   |   | PATIO            | - | 24m <sup>2</sup>  |