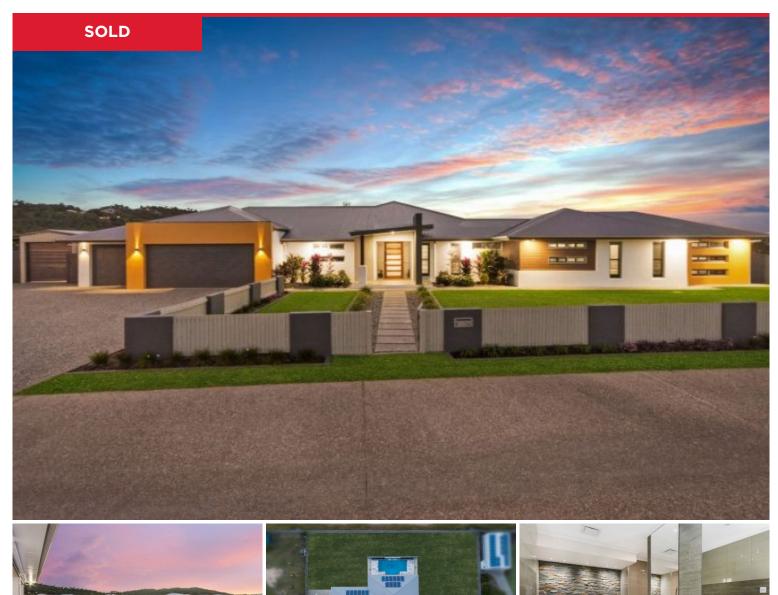

## 6 Hobart Lane, Jensen

Nominated for a house of the year, this 400 square metre+ Ritzco built home at 6 Hobart Lane in the Eden Park Estate is like nothing we've ever seen in Townsville. The entire home was custom designed by the owners as the ideal place for their large family to live. While it was built with "forever home" status in mind, circumstances have changed and this stunning piece of architecture is now available to the market. As you enter the large front door of this spectacular property the first thing you notice is the level of fit-out achieved by a combination of beautiful craftsmanship by the builder and thoughtful selection of materials by the owner. The floors in the main living areas are a timber effect rectified-edge tile which gives the classic look of wood without the maintenance. All three bathrooms in the home are tiled to the ceiling and feature clever sh...