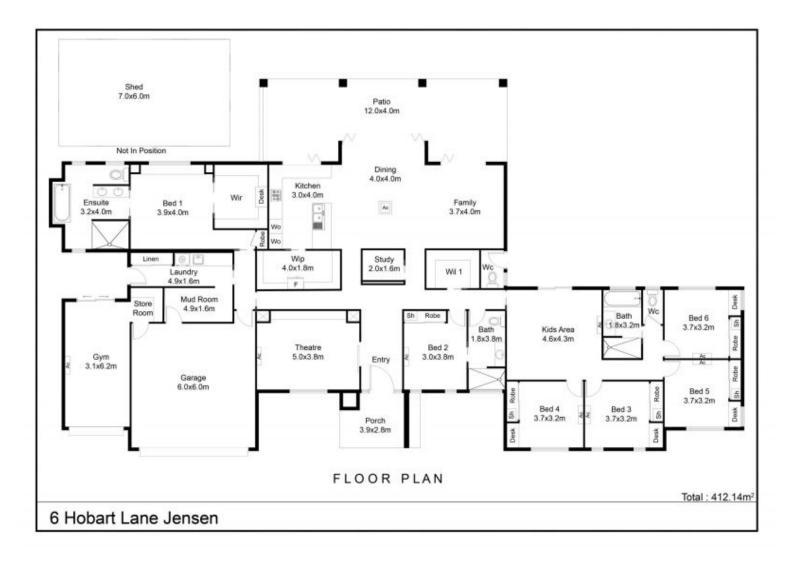

## 6 Hobart Lane, Jensen

Nominated for a house of the year, this 400 square metre+ Ritzco built home at 6 Hobart Lane in the Eden Park Estate is like nothing we've ever seen in Townsville. The entire home was custom designed by the owners as the ideal place for their large family to live. While it was built with "forever home" status in mind, circumstances have changed and this stunning piece of architecture is now available to the market. As you enter the large front door of this spectacular property the first thing you notice is the level of fit-out achieved by a combination of beautiful craftsmanship by the builder and thoughtful selection of materials by the owner. The floors in the main living areas are a timber effect rectified-edge tile which gives the classic look of wood without the maintenance. All three bathrooms in the home are tiled to the ceiling and feature clever sh...